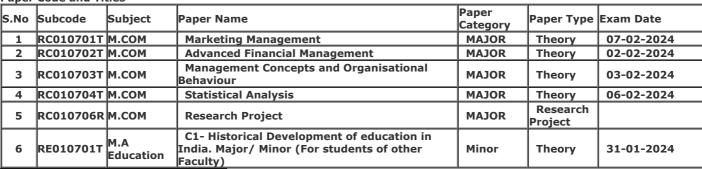

Gender: Female

College Name: (2201) D.S. COLLEGE, ALIGARH

Examination Centre: (2201) D.S. COLLEGE, ALIGARH

**Paper Code and Titles** 

| S.No | Subcode   | Subject          | Daner Name                                                                                     | Paper<br>Category | Paper Type          | Exam Date  |  |  |  |
|------|-----------|------------------|------------------------------------------------------------------------------------------------|-------------------|---------------------|------------|--|--|--|
| 1    | RC010701T | м.сом            | Marketing Management                                                                           | MAJOR             | Theory              | 07-02-2024 |  |  |  |
| 2    | RC010702T | м.сом            | Advanced Financial Management                                                                  | MAJOR             | Theory              | 02-02-2024 |  |  |  |
| 3    | RC010703T | м.сом            | Management Concepts and Organisational<br>Behaviour                                            | MAJOR             | Theory              | 03-02-2024 |  |  |  |
| 4    | RC010704T | м.сом            | Statistical Analysis                                                                           | MAJOR             | Theory              | 06-02-2024 |  |  |  |
| 5    | RC010706R | м.сом            | Research Project                                                                               | MAJOR             | Research<br>Project |            |  |  |  |
| 6    | RE010701T | M.A<br>Education | C1- Historical Development of education in India. Major/ Minor (For students of other Faculty) | Minor             | Theory              | 31-01-2024 |  |  |  |