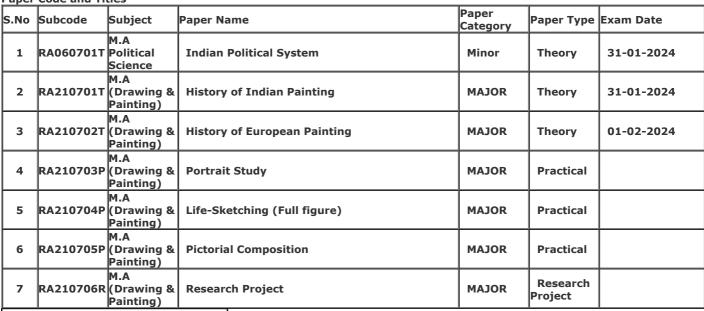

# Examination-2023-24 ADMIT CARD

(8041) M.A (Drawing & Painting)-I

Category: REGULAR

Name of Student: KM SUNENA CHAUDHARY Roll No. 2422010491013

Father's Name: GYANENDRA SINGH Enroll.No.:RMPU23180072

Mother's Name: MAMTA DEVI Form No.: 2400127452

**Gender:** Female

College Name: (2201) D.S. COLLEGE, ALIGARH

Examination Centre: (2201) D.S. COLLEGE, ALIGARH

**Paper Code and Titles** 

| · apc. | aper code and rides |                                |                              |                   |                     |            |  |  |
|--------|---------------------|--------------------------------|------------------------------|-------------------|---------------------|------------|--|--|
| S.No   | Subcode             | Subject                        | Paper Name                   | Paper<br>Category | Paper Type          | Exam Date  |  |  |
| 1      | IDAN7N7N1TI         | M.A<br>Sociology               | Basic Concept In Sociology   | Minor             | Theory              | 31-01-2024 |  |  |
| 2      | RA210701T           | M.A<br>(Drawing &<br>Painting) | History of Indian Painting   | MAJOR             | Theory              | 31-01-2024 |  |  |
| 3      | RA210702T           | M.A<br>(Drawing &<br>Painting) | History of European Painting | MAJOR             | Theory              | 01-02-2024 |  |  |
| 4      | RA210703P           | M.A<br>(Drawing &<br>Painting) | Portrait Study               | MAJOR             | Practical           |            |  |  |
| 5      | RA210704P           | M.A<br>(Drawing &<br>Painting) | Life-Sketching (Full figure) | MAJOR             | Practical           |            |  |  |
| 6      | RA210705P           | M.A<br>(Drawing &<br>Painting) | Pictorial Composition        | MAJOR             | Practical           |            |  |  |
| 7      | RA210706R           | M.A<br>(Drawing &<br>Painting) | Research Project             | MAJOR             | Research<br>Project |            |  |  |