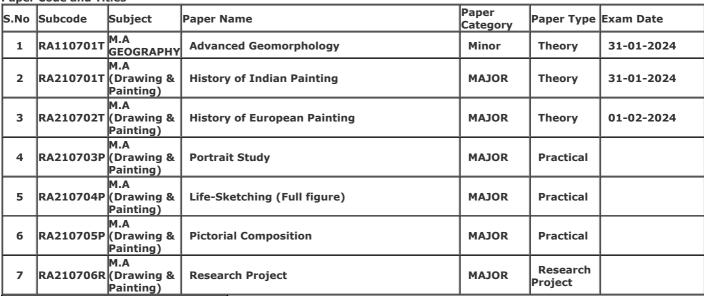

Gender: Male

College Name: (2201) D.S. COLLEGE, ALIGARH

Examination Centre: (2201) D.S. COLLEGE, ALIGARH

**Paper Code and Titles** 

Print(ID) 289019

James

Controller of Examination

- 1. इस प्रवेश पत्र के द्वारा विद्यार्थी की परीक्षा में सम्मिलित होने के लिये पात्रता उसके द्वारा परीक्षा फार्म में दिये गये विवरण / सूचनाओं के सत्यापन के अधीन होगी।
- 2. विद्यार्थी द्वारा बिडप्कार और हड़ताल के मामले में सम्बन्धित प्रश्न पत्र में अनुपस्थित माना जायेगा और वह विश्वविद्यालय के नियमों के अनुसार दंडित किये जाने का उत्तरदायी होगा।
- 3. परीक्षा कार्यक्रम विश्वविद्यालय की बेवसाइट https://rmpssu.org पर उपलब्ध है।
- 4. कूपया विश्वविद्यालय की बेबसाइट https://rmpssu.org पर उपलब्ध परीक्षा कार्यक्रम के साथ प्रवेश पत्र पर परीक्षा की तिथि तथा परीक्षा के समय की पुनः जांच कर लें।
- 5. विद्यार्थी / परीक्षा केन्द्र अधीक्षक को सूचित किया जाता हैं कि वह अपना नाम, पिता का नाम, माता का नाम, लिंग, वर्ग और परीक्षा के विषय की पुनः जांच कर लें। कोई विसंगित होने पर आप अपने कालेज के प्रधानाचार्य को सूचित करें तथा यह विसंगित परीक्षा से पूर्व शुद्ध करवा लें।
- 6. विद्यार्थी/परीक्षा केन्द्र अधीक्षक को सूचित किया जाता हैं कि वह अपनी उत्तर पुस्तिका पर पहचान का कोई भी चिन्ह जैसे नाम, मोबाइल नम्बर रोल नम्बर या कोई भी अन्य चिन्ह जिससे उसकी पहचान हो सके न छोड़े, अपनी उत्तर पुस्तिका के मुख्य पृष्ठ के पार्ट—1 पर महाविद्यालय की मुहर का निशान न लगाये अन्यथा आपका यह कृत्य अनुचित कार्य/साधन (UFM) में सम्मिलित किया जायेगा।
- 7. केवल सफेद रंग के धार्ग का प्रयोग ग्राफ पेपर को उत्तर पुरितका के साथ बांधने के लिए करें। अन्यथा आपका यह कृत्य अनुचित कार्य / साधन (UFM) में सम्मिलित किया जायेगा।
- 8. अग्रलिखित पाठ्यक्रमों की परीक्षाओं के समय सामान्य कैलकुलेटर का प्रयोग करने की अनुमित है (B.Com, BBA, B.Com(Voc) & M.Com