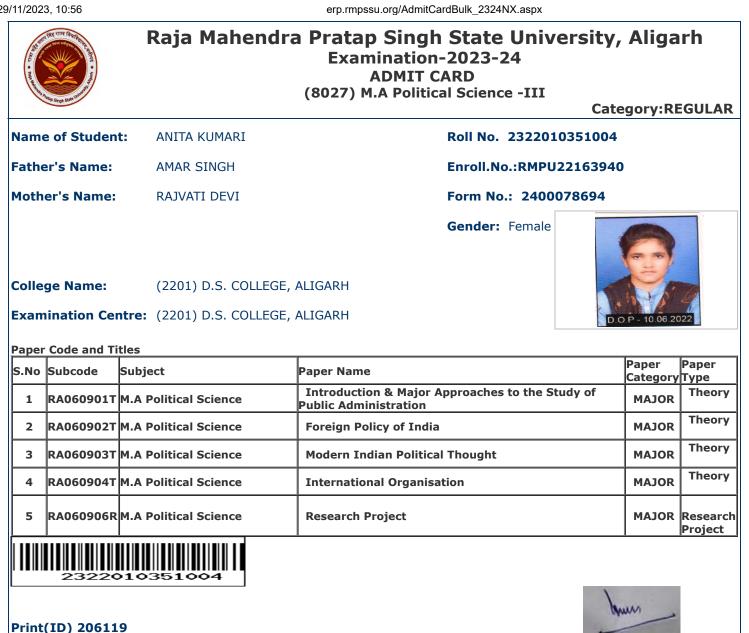

|        |             | Raja Mahendr              | <b>ra Pratap Singh State University,</b><br>Examination-2023-24<br>ADMIT CARD<br>(8027) M.A Political Science -III | Aligarh                      |
|--------|-------------|---------------------------|--------------------------------------------------------------------------------------------------------------------|------------------------------|
|        |             |                           |                                                                                                                    | goly.REGULAR                 |
| Name   | e of Studen | t: AAMNA                  | Roll No. 2322010351001                                                                                             |                              |
| Fathe  | er's Name:  | ALLA RAZI                 | Enroll.No.:RMPU22163937                                                                                            | ,                            |
| Moth   | er's Name:  | NAZRIN                    | Form No.: 2400078686                                                                                               |                              |
| Collor |             |                           | Gender: Female                                                                                                     |                              |
| Colle  | ge Name:    | (2201) D.S. COLLEGE       | , ALIGARH                                                                                                          | a sty -                      |
| Exam   | ination Ce  | ntre: (2201) D.S. COLLEGE | , ALIGARH                                                                                                          |                              |
| Paper  | Code and Ti | tles                      |                                                                                                                    |                              |
| S.No   | Subcode     | Subject                   | Paper Name                                                                                                         | Paper Paper<br>Category Type |
| 1      | RA060901T   | M.A Political Science     | Introduction & Major Approaches to the Study of<br>Public Administration                                           | MAJOR Theory                 |
| 2      | RA060902T   | M.A Political Science     | Foreign Policy of India                                                                                            | MAJOR Theory                 |
| 3      | RA060903T   | M.A Political Science     | Modern Indian Political Thought                                                                                    | MAJOR Theory                 |
| 4      | RA060904T   | M.A Political Science     | International Organisation                                                                                         | MAJOR Theory                 |
| 5      | RA060906R   | M.A Political Science     | Research Project                                                                                                   | MAJOR Research<br>Project    |
|        | 23220       | 010351001                 |                                                                                                                    |                              |
| Print  | (ID) 20611  | 7                         | h                                                                                                                  | ww                           |