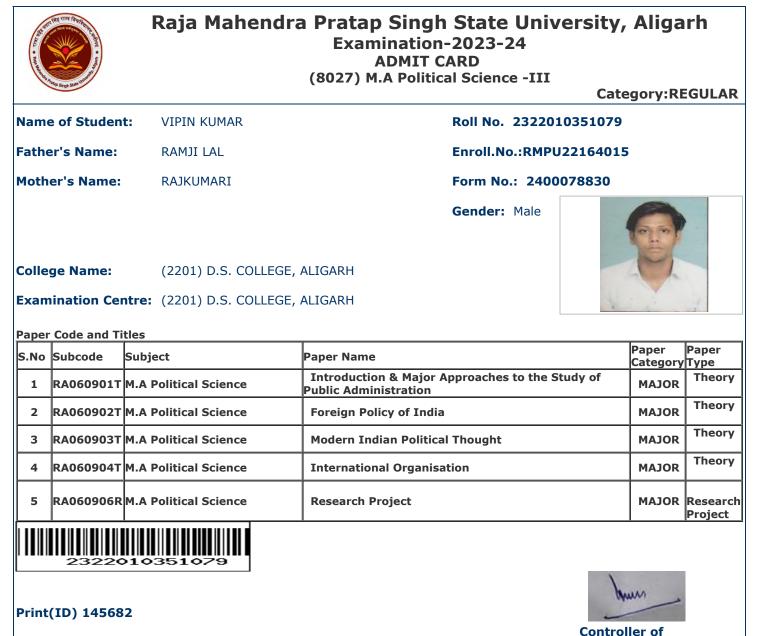

### Raja Mahendra Pratap Singh State University, Aligarh Examination-2023-24 **ADMIT CARD** (8027) M.A Political Science -III

Category:REGULAR

| a segurar        | (8                    |
|------------------|-----------------------|
| Name of Student: | ABHISHEK SINGH JADAUN |

Father's Name: **KISHAN PAL SINGH** 

Mother's Name: NEETU DEVI

#### Roll No. 2322010351002

Enroll.No.:RMPU22163938

Form No.: 2400078688

Gender: Male

Controller of Examination

**College Name:** (2201) D.S. COLLEGE, ALIGARH

Examination Centre: (2201) D.S. COLLEGE, ALIGARH

Paper Code and Titles

|      | 1         |                       |                                                                          | î.                | 1                   |
|------|-----------|-----------------------|--------------------------------------------------------------------------|-------------------|---------------------|
| S.No | Subcode   | Subject               | Paper Name                                                               | Paper<br>Category | Paper<br>Type       |
| 1    | RA060901T | M.A Political Science | Introduction & Major Approaches to the Study of<br>Public Administration | MAJOR             | Theory              |
| 2    | RA060902T | M.A Political Science | Foreign Policy of India                                                  | MAJOR             | Theory              |
| 3    | RA060903T | M.A Political Science | Modern Indian Political Thought                                          | MAJOR             | Theory              |
| 4    | RA060904T | M.A Political Science | International Organisation                                               | MAJOR             | Theory              |
| 5    | RA060906R | M.A Political Science | Research Project                                                         |                   | Research<br>Project |
|      |           |                       |                                                                          |                   | _                   |

#### Print(ID) 186666

- इस प्रवेश पत्र के द्वारा विद्यार्थी की परीक्षा में सम्मिलित होने के लिये पात्रता उसके द्वारा परीक्षा फार्म में दिये गये विवरण/सूचनाओं के सत्यापन के अधीन होगी।
- 2. विद्यार्थी द्वारा बहिष्कार और इड़ताल के मामले में सम्बन्धित प्रश्न पत्र में अनुपस्थित माना जायेगा और वह विश्वविद्यालय के नियमों के अनुसार दंडित किये जाने का उत्तरदायी होगा। 3. परीक्षा कार्यक्रम विश्वविद्यालय की बेवसाइट https://rmpssu.org पर उपलब्ध है।
- 4. कृपया विश्वविद्यालय की बेवसाइट https://rmpssu.org पर उपलब्ध परीक्षा कार्यक्रम के साथ प्रवेश पत्र पर परीक्षा की तिथि तथा परीक्षा के समय की पुनः जांच कर लें।
- विद्यार्थी/परीक्षा केन्द्र अधीक्षक को सूचित किया जाता हैं कि वह अपना नाम, पिता का नाम, माता का नाम, लिंग, वर्ग और परीक्षा के विषय की पुनः जांच कर लें। कोई विसंगति होने पर आप अपने कालेज के प्रधानाचार्य को सूचित करें तथा यह विसंगति परीक्षा से पूर्व शुद्ध करवा लें।
- 6. विद्यार्थी/परीक्षा केन्द्र अधीक्षक को सूचित किया जाता हैं कि वह अपनी उत्तर पुस्तिका पर पहचान का कोई भी चिन्ह जैसे नाम, मोबाडल नम्बर रोल नम्बर या कोई भी अन्य चिन्ह जिससे उसकी पहचान हो सके न छोड़े. अपनी उत्तर पुस्तिका के मुख्य पृष्ट के पार्ट–1 पर महाविद्यालय की मुंहर का निशान न लगाये अन्यथा आपका यह कृत्य अनुचित कार्य/साधन (UFM) में सम्मिलित किया जायेगा।
- 7. केवल सफेद रंग के धागे का प्रयोग ग्राफ पेपर को उत्तर पुस्तिका के साथ बांधने के लिए करें। अन्यथा आपका यह कृत्य अनुचित कार्य / साधन (UFM) में सम्मिलित किया जायेगा।
- 8. अग्रलिखित पाठ्यक्रमों की परीक्षाओं के समय सामान्य कैलकलेटर का प्रयोग करने की अनमति है (B.Com, BBA, B.Com(Voc) & M.Com