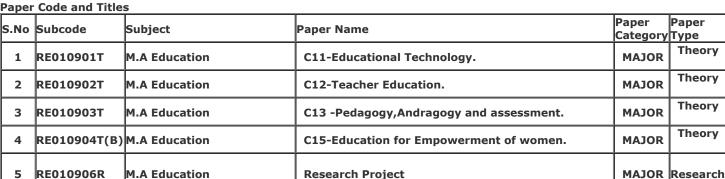

Gender: Female

College Name: (2201) D.S. COLLEGE, ALIGARH

Examination Centre: (2201) D.S. COLLEGE, ALIGARH

Paper Code and Titles

| S.No | Subcode      | Subject       | Daner Name                              | Paper<br>Category | Paper<br>Type       |
|------|--------------|---------------|-----------------------------------------|-------------------|---------------------|
| 1    | RE010901T    | M.A Education | C11-Educational Technology.             | MAJOR             | Theory              |
| 2    | RE010902T    | M.A Education | C12-Teacher Education.                  | MAJOR             | Theory              |
| 3    | RE010903T    | M.A Education | C13 -Pedagogy,Andragogy and assessment. | MAJOR             | Theory              |
| 4    | RE010904T(B) | M.A Education | C15-Education for Empowerment of women. | MAJOR             | Theory              |
| 5    | RE010906R    | M.A Education | Research Project                        |                   | Research<br>Project |