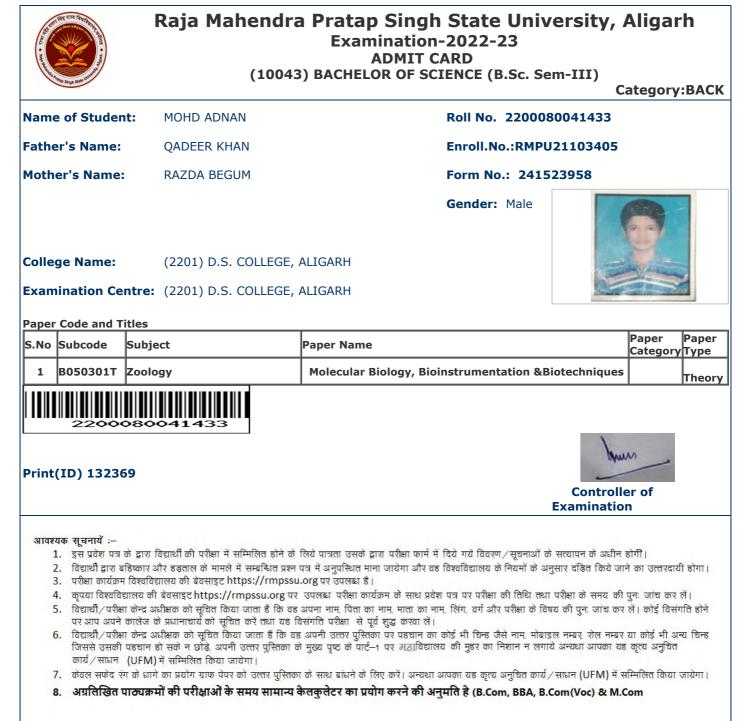

## Raja Mahendra Pratap Singh State University, Aligarh Examination-2022-23 **ADMIT CARD**

(10043) BACHELOR OF SCIENCE (B.Sc. Sem-III)

Category:BACK

| Name of Student:      | ANNU KUMARI          |         | Roll No. 220008 | 80041079 |
|-----------------------|----------------------|---------|-----------------|----------|
| Father's Name:        | VINOD KUMAR          |         | Enroll.No.:RMPU | 21103052 |
| Mother's Name:        | MEENA DEVI           |         | Form No.: 2415  | 16898    |
|                       |                      |         | Gender: Female  |          |
| College Name:         | (2201) D.S. COLLEGE, | ALIGARH |                 |          |
| Examination Centre:   | (2201) D.S. COLLEGE, | ALIGARH |                 | 1. 1. 1  |
| Paper Code and Titles |                      |         |                 |          |

| S.No | Subcode   | Subject       | IVanor Namo                                             | Paper<br>Category | Paper<br>Type |
|------|-----------|---------------|---------------------------------------------------------|-------------------|---------------|
| 1    | A010301T  | HINDI         | हिंदी गध्य                                              |                   | Theory        |
| 2    | B020301T  | CHEMISTRY     | Chemical Dynamics & Coordination Chemistry              |                   | Theory        |
| 3    | B050301T  | Zoology       | Molecular Biology, Bioinstrumentation<br>&Biotechniques |                   | Theory        |
| 4    | Z030301TD | CO-CURRICULAR | Human Values and Environment Studies                    |                   | Theory        |