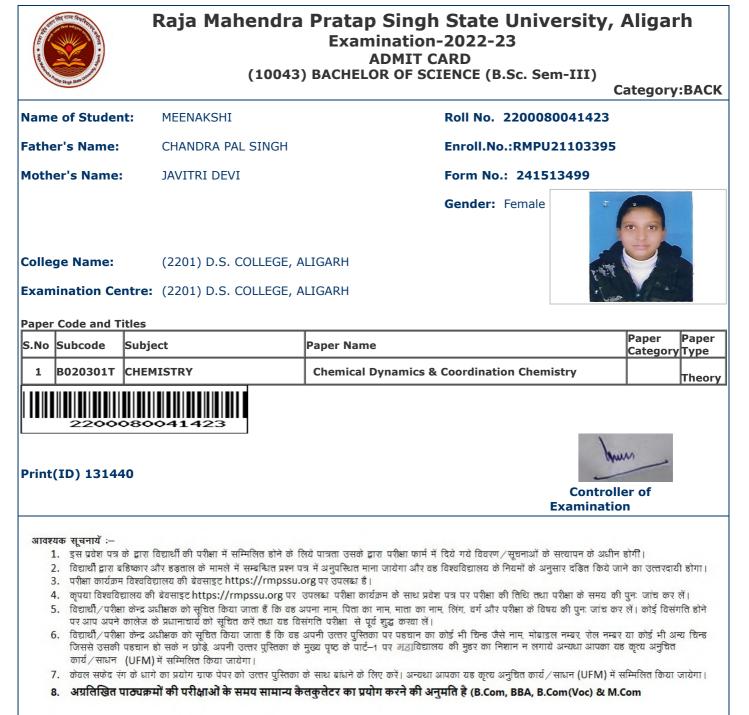

## Raja Mahendra Pratap Singh State University, Aligarh Examination-2022-23 **ADMIT CARD**

(10043) BACHELOR OF SCIENCE (B.Sc. Sem-III)

Category:BACK

| Mother's<br>College<br>Examina | 120301T    | Defence and Strategic Studies | National Security - Conceptual Aspects |             |                   | THEORY        |
|--------------------------------|------------|-------------------------------|----------------------------------------|-------------|-------------------|---------------|
| Mother's<br>College<br>Examina | ubcode     | Subject                       | Paper Name                             |             | Paper<br>Category | Paper<br>Type |
| Mother's<br>College            | ode and Ti | Titles                        |                                        |             |                   |               |
| Mother's                       | nation Cer | entre: (2201) D.S. COLLEGE, A | LIGARH                                 | 1 Alexandre | 1.                | (             |
|                                | e Name:    | (2201) D.S. COLLEGE, A        | LIGARH                                 |             | EA                |               |
|                                |            |                               | Gender: Female                         |             |                   | -             |
| Father's                       | 's Name:   | ROSHAN                        | Form No.: 241                          | 517303      |                   |               |
|                                | 's Name:   | IMRAN KHAN                    | Enroll.No.:RMP                         | J21103008   |                   |               |
| Name of                        | of Studen  | nt: ALISHA KHAN               | Roll No. 22000                         | 80041035    |                   |               |

| 2 | B020301T  | CHEMISTRY     | Chemical Dynamics & Coordination Chemistry | Theory |
|---|-----------|---------------|--------------------------------------------|--------|
| 3 | Z030301TD | CO-CURRICULAR | Human Values and Environment Studies       | Theory |
|   | 22000     | 80041035      |                                            |        |