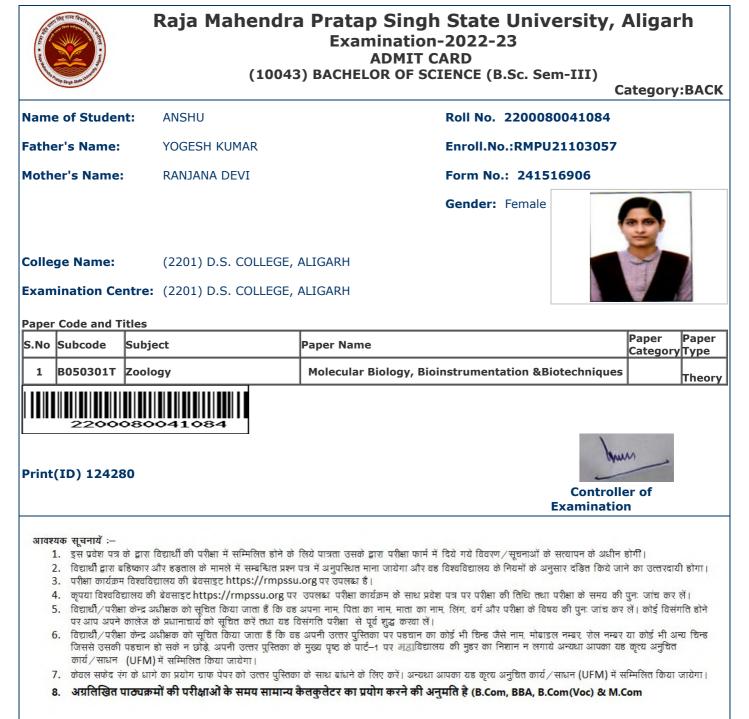

## Raja Mahendra Pratap Singh State University, Aligarh Examination-2022-23 **ADMIT CARD**

(10043) BACHELOR OF SCIENCE (B.Sc. Sem-III)

Category:BACK

| Name of Student:      | ANNU KUMARI          |         | Roll No. 220008 | 80041079 |
|-----------------------|----------------------|---------|-----------------|----------|
| Father's Name:        | VINOD KUMAR          |         | Enroll.No.:RMPU | 21103052 |
| Mother's Name:        | MEENA DEVI           |         | Form No.: 2415  | 16898    |
|                       |                      |         | Gender: Female  |          |
| College Name:         | (2201) D.S. COLLEGE, | ALIGARH |                 |          |
| Examination Centre:   | (2201) D.S. COLLEGE, | ALIGARH |                 | 1. 1. 1  |
| Paper Code and Titles |                      |         |                 |          |

| S.No | Subcode   | Subject       | IVanor Namo                                             | Paper<br>Category | Paper<br>Type |
|------|-----------|---------------|---------------------------------------------------------|-------------------|---------------|
| 1    | A010301T  | HINDI         | हिंदी गध्य                                              |                   | Theory        |
| 2    | B020301T  | CHEMISTRY     | Chemical Dynamics & Coordination Chemistry              |                   | Theory        |
| 3    | B050301T  | Zoology       | Molecular Biology, Bioinstrumentation<br>&Biotechniques |                   | Theory        |
| 4    | Z030301TD | CO-CURRICULAR | Human Values and Environment Studies                    |                   | Theory        |