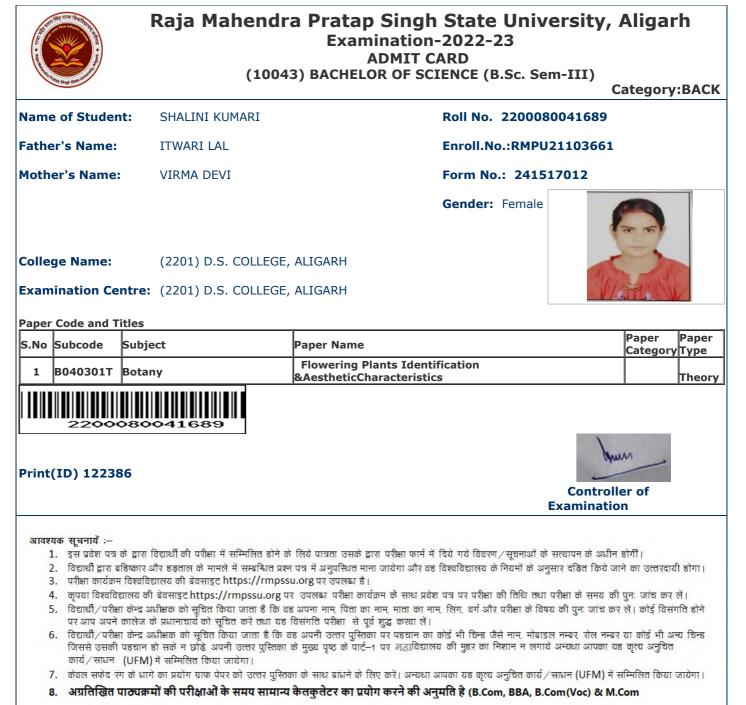

8. अग्रलिखित पाठ्यक्रमों की परीक्षाओं के समय सामान्य कैलकुलेटर का प्रयोग करने की अनुमति है (B.Com, BBA, B.Com(Voc) & M.Com