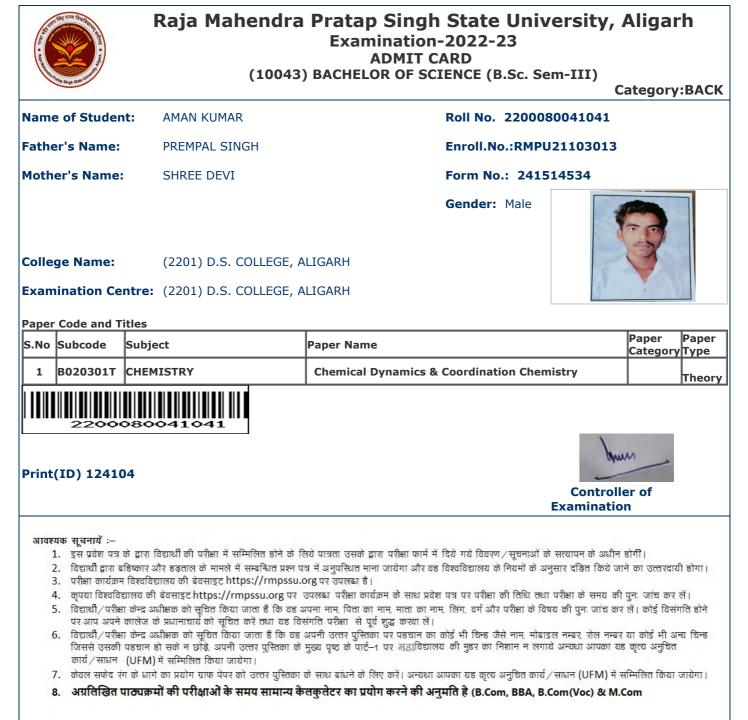

8. अग्रलिखित पाठ्यक्रमों की परीक्षाओं के समय सामान्य कैलकुलेटर का प्रयोग करने की अनुमति है (B.Com, BBA, B.Com(Voc) & M.Com