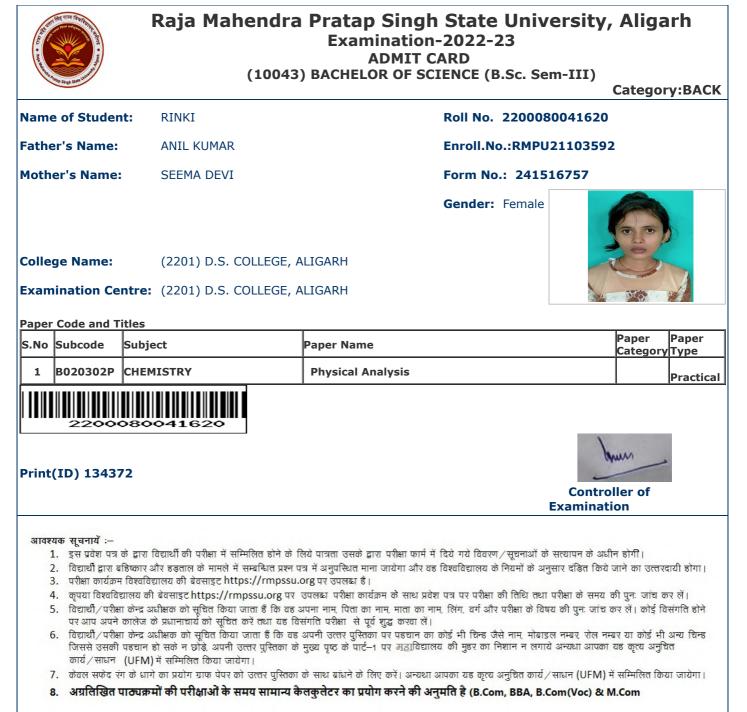

रीक्षा के विषय की पुनः जांच कर लें। कोई विसंगति होने पर आप अपने कालेज के प्रधानाचार्य को सूचित करें तथा यह विसंगति परीक्षा से पूर्व शुद्ध करवा लें।
- 6. विद्यार्थी/परीक्षा केन्द्र अधीक्षक को सूचित किया जाता हैं कि वह अपनी उत्तर पुस्तिका पर पहचान का कोई भी चिन्ह जैसे नाम, मोबाइल नम्बर रोल नम्बर या कोई भी अन्य चिन्ह जिससे उसकी पडचान हो सके न छोड़े. अपनी उत्तर पुस्तिका के मुख्य पृष्ठ के पार्ट–1 पर सहाविद्यालय की मुंहर का निशान न लगाये अन्यथा आपका यह कृत्य अनुचित कार्य/साधन (UFM) में सम्मिलित किया जायेगा।
- 7. केवल सफेद रंग के धार्ग का प्रयोग ग्राफ पेपर को उत्तर पुस्तिका के साथ बांधने के लिए करें। अन्यथा आपका यह कृत्य अनुचित कार्य / साधन (UFM) में सम्मिलित किया जायेगा।
- 8. अग्रलिखित पाठ्यक्रमों की परीक्षाओं के समय सामान्य कैलकुलेटर का प्रयोग करने की अनुमति है (B.Com, BBA, B.Com(Voc) & M.Com



\_

Г

erp.rmpssu.org/AdmitCardBulk\_2324NX.aspx

| A CONTRACTOR OF A CONTRACTOR O | (10043)                                                                                                               | Examination-2022-23<br>ADMIT CARD<br>BACHELOR OF SCIENCE (B.S                                                                                                                                                                                                               | c. Sem-III)                                                    | Aligarh<br>htegory:BACK                |
|------------------------------------------------------------------------------------------------------------------------------------------------------------------------------------------------------------------------