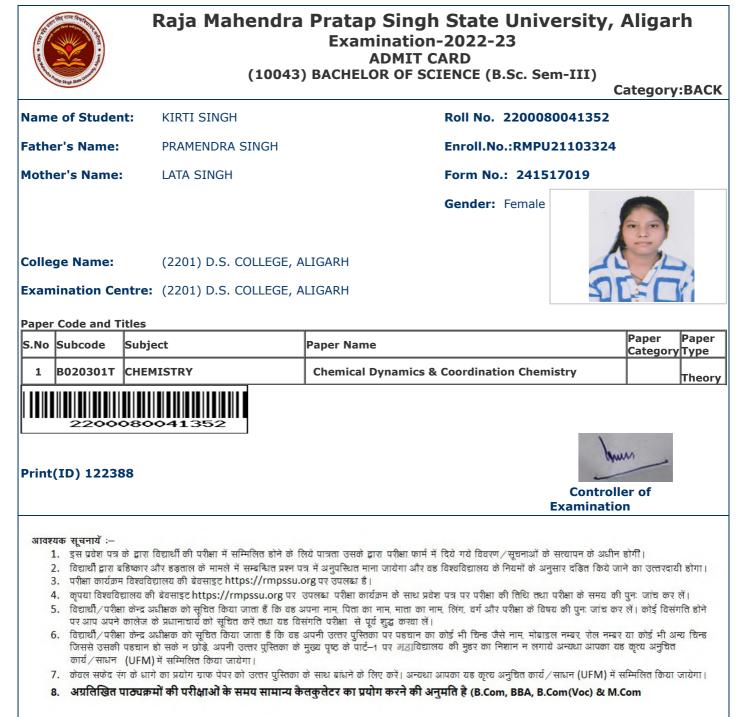

8. अग्रलिखित पाठ्यक्रमों की परीक्षाओं के समय सामान्य कैलकुलेटर का प्रयोग करने की अनुमति है (B.Com, BBA, B.Com(Voc) & M.Com