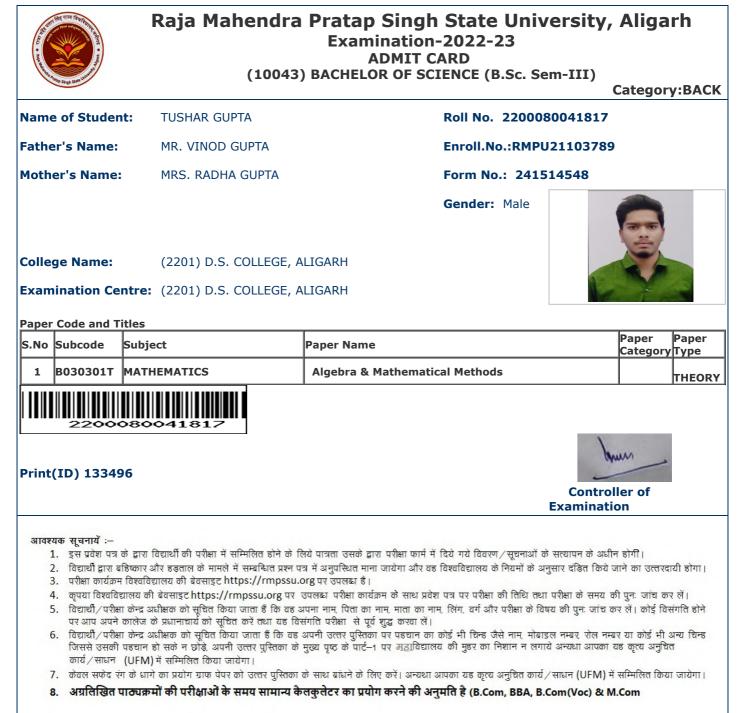

| <ol> <li>अग्रलिखित प</li> </ol>                                                                                                                                                                                            | पाठ्यक्रमों की परीक्षाओं के समय सामान्य                                                                                                                                                                                                                                                     | कैलकुलेटर का प्रयोग करने की अनुमति है (B.Com, BBA, B.Com(Voc) & M.C                                                                                                           | Com                                                                                         |  |  |







## Raja Mahendra Pratap Singh State University, Aligarh Examination-2022-23 **ADMIT CARD**

(10043) BACHELOR OF SCIENCE (B Sc. Sem-III)

| 1.00                                                                                                                                                                                                                                                                                                                                                                                                                           | The Singh State United                       | (10043) BACHELOR OF SCIENCE (B.Sc. Sem-III)<br>Category:BACK |                                         |