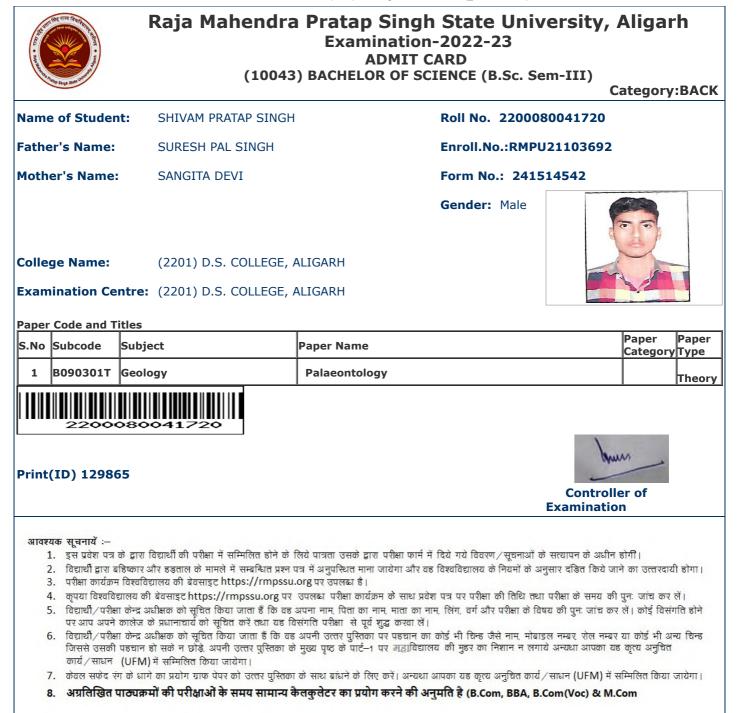

8. अग्रलिखित पाठ्यक्रमों की परीक्षाओं के समय सामान्य कैलकुलेटर का प्रयोग करने की अनुमति है (B.Com, BBA, B.Com(Voc) & M.Com