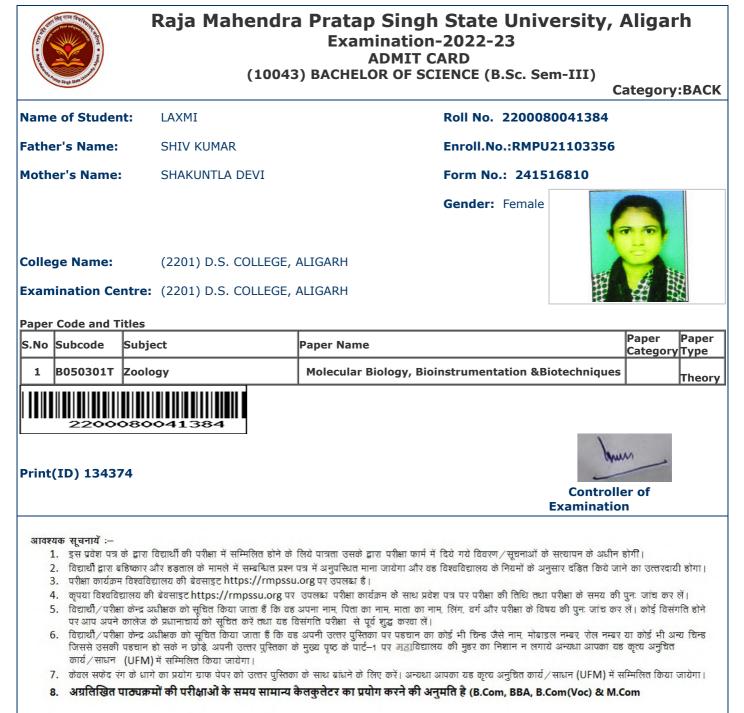

8. अग्रलिखित पाठ्यक्रमों की परीक्षाओं के समय सामान्य कैलकुलेटर का प्रयोग करने की अनुमति है (B.Com, BBA, B.Com(Voc) & M.Com