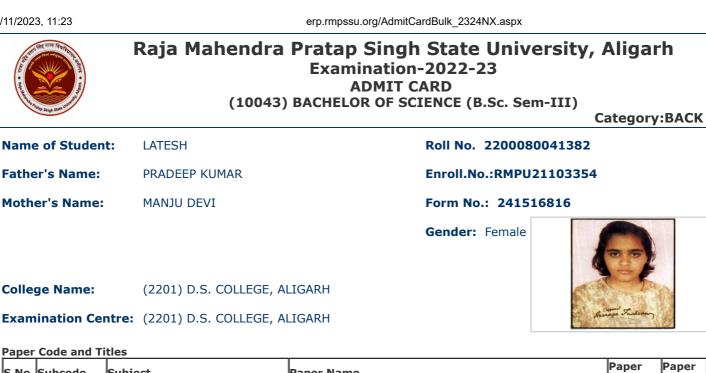

8. अग्रलिखित पाठ्यक्रमों की परीक्षाओं के समय सामान्य कैलकुलेटर का प्रयोग करने की अनुमति है (B.Com, BBA, B.Com(Voc) & M.Com