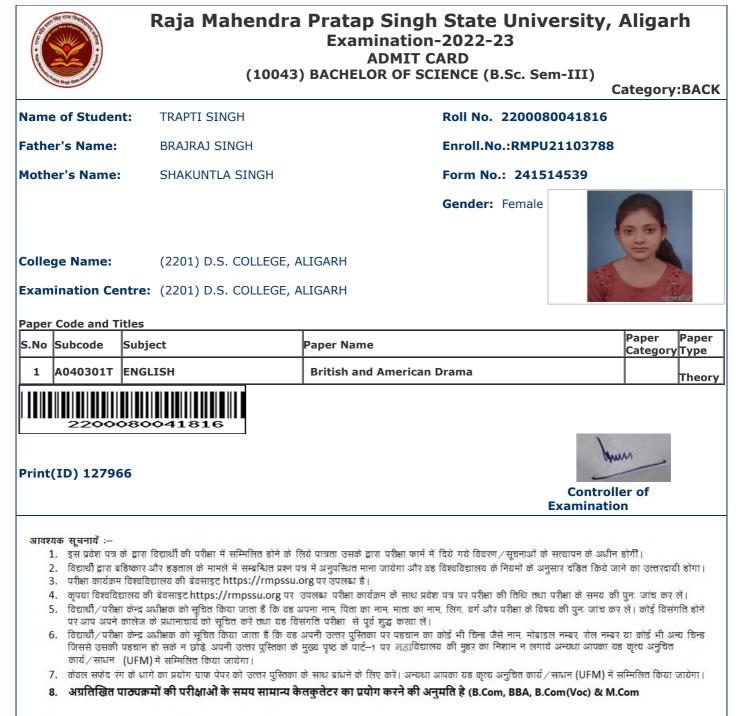

| <ol> <li>अग्रलिखित प</li> </ol>                                                                                                                                                                                            | पाठ्यक्रमों की परीक्षाओं के समय सामान्य                                                                                                                                                                                                                                                     | कैलकुलेटर का प्रयोग करने की अनुमति है (B.Com, BBA, B.Com(Voc) & M.C                                                                                                           | Com                                                                                         |  |  |







## Raja Mahendra Pratap Singh State University, Aligarh Examination-2022-23 **ADMIT CARD**

(10043) BACHELOR OF SCIENCE (B Sc. Sem-III)

| 1.00                                                                                                                                                                                                                                                                                                                                                                                                                           | The Singh State United                       | (10043) BACHELOR OF SCIENCE (B.Sc. Sem-III)<br>Category:BACK |                                         |