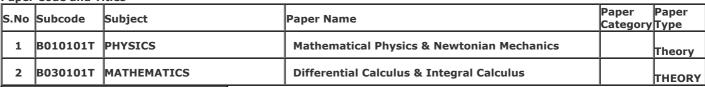

Gender: Female

College Name: (2201) D.S. COLLEGE, ALIGARH

Examination Centre: (2201) D.S. COLLEGE, ALIGARH

**Paper Code and Titles** 

| s | .No | Subcode  | Subject     | Daner Name                                 | Paper<br>Category | Paper<br>Type |
|---|-----|----------|-------------|--------------------------------------------|-------------------|---------------|
|   | 1   | B010101T | PHYSICS     | Mathematical Physics & Newtonian Mechanics |                   | Theory        |
|   | 2   | B030101T | MATHEMATICS | Differential Calculus & Integral Calculus  |                   | THEORY        |