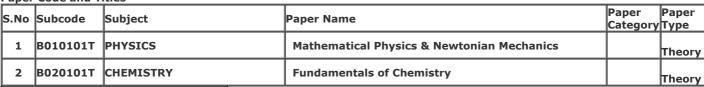

Mother's Name: AKHALESH DEVI Form No.: 241517344

Gender: Male

College Name: (2201) D.S. COLLEGE, ALIGARH

Examination Centre: (2201) D.S. COLLEGE, ALIGARH

Paper Code and Titles

|   | Subcode  |                   | Daner Name                                 | Paper<br>Category | Paper<br>Type |
|---|----------|-------------------|--------------------------------------------|-------------------|---------------|
| 1 | B010101T | PHYSICS           | Mathematical Physics & Newtonian Mechanics |                   | Theory        |
| 2 | V999118T | VOCATIONAL COURSE | Yoga Science (VOYS)                        |                   | Theory        |