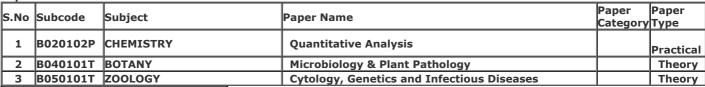

Gender: Female

**College Name:** (2201) D.S. COLLEGE, ALIGARH

Examination Centre: (2201) D.S. COLLEGE, ALIGARH

**Paper Code and Titles** 

| S.No | Subcode  | Subject   | Daner Name                     | Paper<br>Category | Paper<br>Type |
|------|----------|-----------|--------------------------------|-------------------|---------------|
| 1    | B020101T | CHEMISTRY | Fundamentals of Chemistry      |                   | Theory        |
| 2    | B020102P | CHEMISTRY | Quantitative Analysis          |                   | Practical     |
| 3    | B040101T | BOTANY    | Microbiology & Plant Pathology |                   | Theory        |