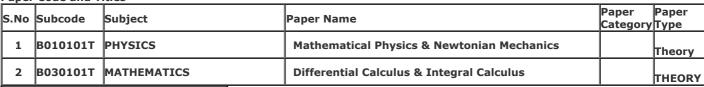

Gender: Female

College Name: (2201) D.S. COLLEGE, ALIGARH

Examination Centre: (2201) D.S. COLLEGE, ALIGARH

**Paper Code and Titles** 

| s | .No | Subcode  | Subject     | Daner Name                                 | Paper<br>Category | Paper<br>Type |
|---|-----|----------|-------------|--------------------------------------------|-------------------|---------------|
|   | 1   | B010101T | PHYSICS     | Mathematical Physics & Newtonian Mechanics |                   | Theory        |
|   | 2   | B030101T | MATHEMATICS | Differential Calculus & Integral Calculus  |                   | THEORY        |