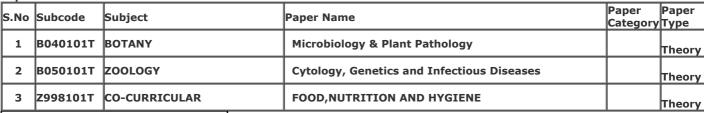

Gender: Female

**College Name:** (2201) D.S. COLLEGE, ALIGARH

Examination Centre: (2201) D.S. COLLEGE, ALIGARH

**Paper Code and Titles** 

| S.No | Subcode  | Subject   | Daner Name                     | Paper<br>Category | Paper<br>Type |
|------|----------|-----------|--------------------------------|-------------------|---------------|
| 1    | B020101T | CHEMISTRY | Fundamentals of Chemistry      |                   | Theory        |
| 2    | B020102P | CHEMISTRY | Quantitative Analysis          |                   | Practical     |
| 3    | B040101T | BOTANY    | Microbiology & Plant Pathology |                   | Theory        |