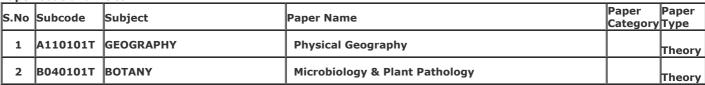

Gender: Female

**College Name:** (2201) D.S. COLLEGE, ALIGARH

Examination Centre: (2201) D.S. COLLEGE, ALIGARH

**Paper Code and Titles** 

| S.No | Subcode  | Subject   | Daner Name                     | Paper<br>Category | Paper<br>Type |
|------|----------|-----------|--------------------------------|-------------------|---------------|
| 1    | B020101T | CHEMISTRY | Fundamentals of Chemistry      |                   | Theory        |
| 2    | B020102P | CHEMISTRY | Quantitative Analysis          |                   | Practical     |
| 3    | B040101T | BOTANY    | Microbiology & Plant Pathology |                   | Theory        |