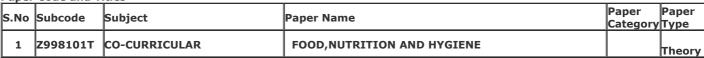

Gender: Male

College Name: (2201) D.S. COLLEGE, ALIGARH

Examination Centre: (2201) D.S. COLLEGE, ALIGARH

Paper Code and Titles

| S.No | Subcode  | Subject       | IPaner Name                 | Paper<br>Category | Paper<br>Type |
|------|----------|---------------|-----------------------------|-------------------|---------------|
| 1    | Z998101T | CO-CURRICULAR | FOOD, NUTRITION AND HYGIENE |                   | Theory        |