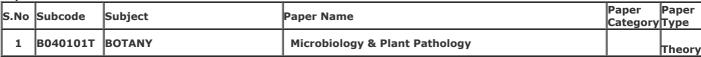

Gender: Female

**College Name:** (2201) D.S. COLLEGE, ALIGARH

Examination Centre: (2201) D.S. COLLEGE, ALIGARH

**Paper Code and Titles** 

| S.No | Subcode  | Subject   | Daner Name                     | Paper<br>Category | Paper<br>Type |
|------|----------|-----------|--------------------------------|-------------------|---------------|
| 1    | B020101T | CHEMISTRY | Fundamentals of Chemistry      |                   | Theory        |
| 2    | B020102P | CHEMISTRY | Quantitative Analysis          |                   | Practical     |
| 3    | B040101T | BOTANY    | Microbiology & Plant Pathology |                   | Theory        |