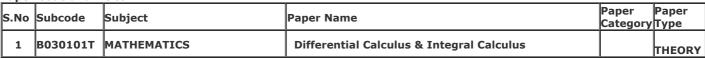

Gender: Male

College Name: (2201) D.S. COLLEGE, ALIGARH

Examination Centre: (2201) D.S. COLLEGE, ALIGARH

**Paper Code and Titles** 

| S.No | Subcode  | Subject     | Daner Name                                 | Paper<br>Category | Paper<br>Type |
|------|----------|-------------|--------------------------------------------|-------------------|---------------|
| 1    | B010101T | PHYSICS     | Mathematical Physics & Newtonian Mechanics |                   | Theory        |
| 2    | B030101T | MATHEMATICS | Differential Calculus & Integral Calculus  |                   | THEORY        |