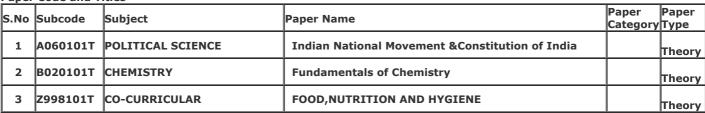

RAJKUMARI DEVI

Form No.: 241520068

Gender: Female

College Name: (2201) D.S. COLLEGE, ALIGARH

Examination Centre: (2201) D.S. COLLEGE, ALIGARH

Paper Code and Titles

| S.No | Subcode  | Subject   | Daner Name                | Paper<br>Category | Paper<br>Type |
|------|----------|-----------|---------------------------|-------------------|---------------|
| 1    | B020101T | CHEMISTRY | Fundamentals of Chemistry |                   | Theory        |