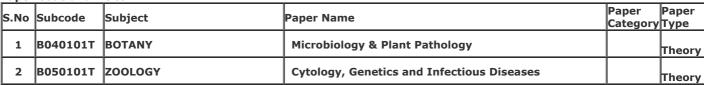

Gender: Female

**College Name:** (2201) D.S. COLLEGE, ALIGARH

Examination Centre: (2201) D.S. COLLEGE, ALIGARH

**Paper Code and Titles** 

| S.No | Subcode  | Subject   | Daner Name                     | Paper<br>Category | Paper<br>Type |
|------|----------|-----------|--------------------------------|-------------------|---------------|
| 1    | B020101T | CHEMISTRY | Fundamentals of Chemistry      |                   | Theory        |
| 2    | B020102P | CHEMISTRY | Quantitative Analysis          |                   | Practical     |
| 3    | B040101T | BOTANY    | Microbiology & Plant Pathology |                   | Theory        |