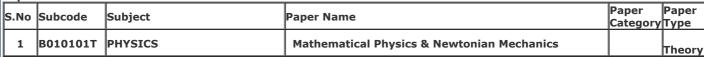

Mother's Name: AKHALESH DEVI Form No.: 241517344

Gender: Male

College Name: (2201) D.S. COLLEGE, ALIGARH

Examination Centre: (2201) D.S. COLLEGE, ALIGARH

Paper Code and Titles

|   | Subcode  |                   | Daner Name                                 | Paper<br>Category | Paper<br>Type |
|---|----------|-------------------|--------------------------------------------|-------------------|---------------|
| 1 | B010101T | PHYSICS           | Mathematical Physics & Newtonian Mechanics |                   | Theory        |
| 2 | V999118T | VOCATIONAL COURSE | Yoga Science (VOYS)                        |                   | Theory        |