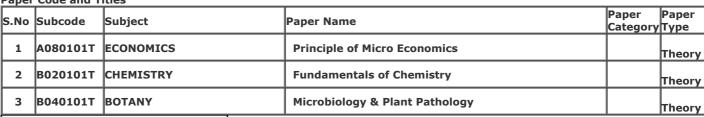

Gender: Female

**College Name:** (2201) D.S. COLLEGE, ALIGARH

Examination Centre: (2201) D.S. COLLEGE, ALIGARH

**Paper Code and Titles** 

| S.No | Subcode  | Subject   | Daner Name                     | Paper<br>Category | Paper<br>Type |
|------|----------|-----------|--------------------------------|-------------------|---------------|
| 1    | B020101T | CHEMISTRY | Fundamentals of Chemistry      |                   | Theory        |
| 2    | B020102P | CHEMISTRY | Quantitative Analysis          |                   | Practical     |
| 3    | B040101T | BOTANY    | Microbiology & Plant Pathology |                   | Theory        |