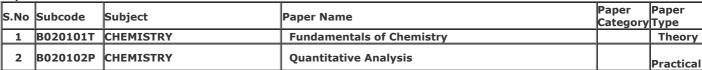

Gender: Female

**College Name:** (2201) D.S. COLLEGE, ALIGARH

Examination Centre: (2201) D.S. COLLEGE, ALIGARH

**Paper Code and Titles** 

| S.No | Subcode  | Subject   | Daner Name                     | Paper<br>Category | Paper<br>Type |
|------|----------|-----------|--------------------------------|-------------------|---------------|
| 1    | B020101T | CHEMISTRY | Fundamentals of Chemistry      |                   | Theory        |
| 2    | B020102P | CHEMISTRY | Quantitative Analysis          |                   | Practical     |
| 3    | B040101T | BOTANY    | Microbiology & Plant Pathology |                   | Theory        |