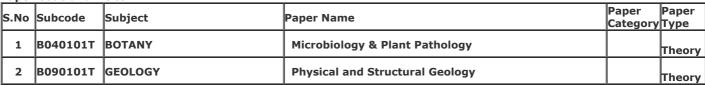

Gender: Female

**College Name:** (2201) D.S. COLLEGE, ALIGARH

Examination Centre: (2201) D.S. COLLEGE, ALIGARH

**Paper Code and Titles** 

| S.No | Subcode  | Subject   | Daner Name                     | Paper<br>Category | Paper<br>Type |
|------|----------|-----------|--------------------------------|-------------------|---------------|
| 1    | B020101T | CHEMISTRY | Fundamentals of Chemistry      |                   | Theory        |
| 2    | B020102P | CHEMISTRY | Quantitative Analysis          |                   | Practical     |
| 3    | B040101T | BOTANY    | Microbiology & Plant Pathology |                   | Theory        |