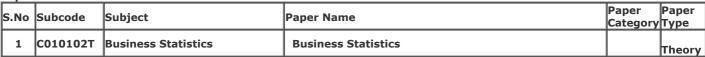

ADMIT CARD

(1007) BACHELOR OF COMMERCE(B.COM. SEM-I)

Category:BACK

Name of Student: ASHISH KUMAR Roll No. 2322010071032

Father's Name: NAND KISHOR Enroll.No.:RMPU22103375

Mother's Name: MEENA DEVI Form No.: 241520124

Gender: Male

College Name: (2201) D.S. COLLEGE, ALIGARH

Examination Centre: (2201) D.S. COLLEGE, ALIGARH

Paper Code and Titles

| S.No | Subcode  | Subject             | Paner Name          | Paper<br>Category | Paper<br>Type |
|------|----------|---------------------|---------------------|-------------------|---------------|
| 1    | C010102T | Business Statistics | Business Statistics |                   | Theory        |