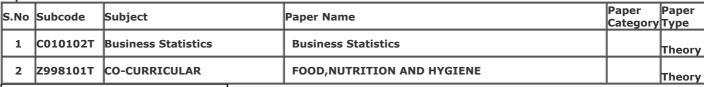

Gender: Male

College Name: (2201) D.S. COLLEGE, ALIGARH

Examination Centre: (2201) D.S. COLLEGE, ALIGARH

Paper Code and Titles

| S.No | Subcode  | Subject             | Paner Name          | Paper<br>Category | Paper<br>Type |
|------|----------|---------------------|---------------------|-------------------|---------------|
| 1    | C010102T | Business Statistics | Business Statistics |                   | Theory        |