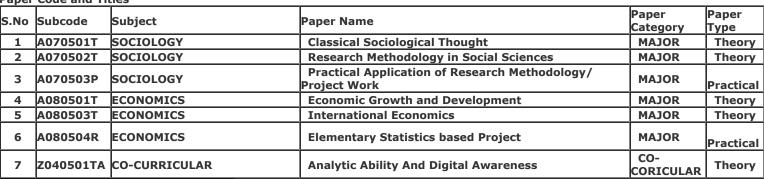

**Gender:** Female

College Name: (2201) D.S. COLLEGE, ALIGARH

Examination Centre: (2201) D.S. COLLEGE, ALIGARH

**Paper Code and Titles** 

| S.No | Subcode   | Subject       | Paper Name                                                     |                  | Paper<br>Type |
|------|-----------|---------------|----------------------------------------------------------------|------------------|---------------|
| 1    | A010501T  | HINDI         | साहित्यशास्त्र और हिन्दी आलोचना                                | MAJOR            | Theory        |
| 2    | A010502T  | HINDI         | हिन्दी का राष्ट्रीय काव्य                                      | MAJOR            | Theory        |
| 3    | A070501T  | SOCIOLOGY     | Classical Sociological Thought                                 | MAJOR            | Theory        |
| 4    | A070502T  | SOCIOLOGY     | Research Methodology in Social Sciences                        | MAJOR            | Theory        |
| 5    | A070503P  | SOCIOLOGY     | Practical Application of Research Methodology/<br>Project Work | MAJOR            | Practical     |
| 6    | Z040501TA | CO-CURRICULAR | Analytic Ability And Digital Awareness                         | CO-<br>CORICULAR | Theory        |