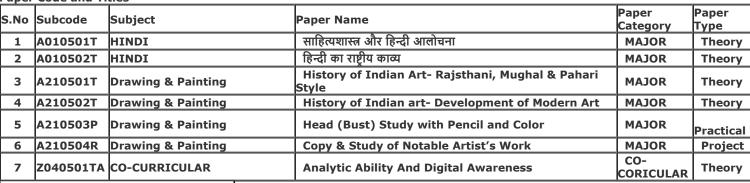

**Gender:** Male

**College Name:** (2201) D.S. COLLEGE, ALIGARH

**Examination Centre:** (2201) D.S. COLLEGE, ALIGARH

**Paper Code and Titles** 

| S.No | Subcode   | Subject            | Paner Name                                                     |                  | Paper<br>Type |
|------|-----------|--------------------|----------------------------------------------------------------|------------------|---------------|
| 1    | A070501T  | SOCIOLOGY          | Classical Sociological Thought                                 | MAJOR            | Theory        |
| 2    | A070502T  | SOCIOLOGY          | Research Methodology in Social Sciences                        | MAJOR            | Theory        |
| 3    | A070503P  | SOCIOLOGY          | Practical Application of Research Methodology/<br>Project Work | MAJOR            | Practical     |
| 4    | A210501T  | Drawing & Painting | History of Indian Art- Rajsthani, Mughal & Pahari<br>Style     | MAJOR            | Theory        |
| 5    | A210502T  | Drawing & Painting | History of Indian art- Development of Modern Art               | MAJOR            | Theory        |
| 6    | A210503P  | Drawing & Painting | Head (Bust) Study with Pencil and Color                        | MAJOR            | Practical     |
| 7    | A210504R  | Drawing & Painting | Copy & Study of Notable Artist's Work                          | MAJOR            | Project       |
| 8    | Z040501TA | CO-CURRICULAR      | Analytic Ability And Digital Awareness                         | CO-<br>CORICULAR | Theory        |