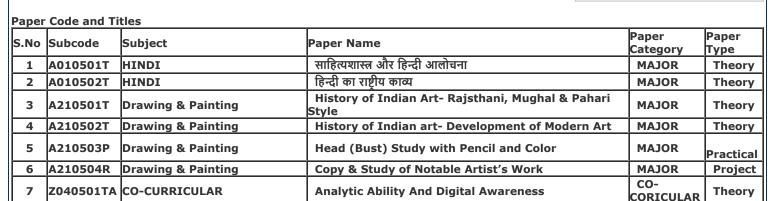

**Gender:** Male

**College Name:** (2201) D.S. COLLEGE, ALIGARH

**Examination Centre:** (2201) D.S. COLLEGE, ALIGARH

**Paper Code and Titles** 

| S.No | Subcode   | Subject            | Paner Name                                                     |                  | Paper<br>Type |
|------|-----------|--------------------|----------------------------------------------------------------|------------------|---------------|
| 1    | A070501T  | SOCIOLOGY          | Classical Sociological Thought                                 | MAJOR            | Theory        |
| 2    | A070502T  | SOCIOLOGY          | Research Methodology in Social Sciences                        | MAJOR            | Theory        |
| 3    | A070503P  | SOCIOLOGY          | Practical Application of Research Methodology/<br>Project Work | MAJOR            | Practical     |
| 4    | A210501T  | Drawing & Painting | History of Indian Art- Rajsthani, Mughal & Pahari<br>Style     | MAJOR            | Theory        |
| 5    | A210502T  | Drawing & Painting | History of Indian art- Development of Modern Art               | MAJOR            | Theory        |
| 6    | A210503P  | Drawing & Painting | Head (Bust) Study with Pencil and Color                        | MAJOR            | Practical     |
| 7    | A210504R  | Drawing & Painting | Copy & Study of Notable Artist's Work                          | MAJOR            | Project       |
| 8    | Z040501TA | CO-CURRICULAR      | Analytic Ability And Digital Awareness                         | CO-<br>CORICULAR | Theory        |