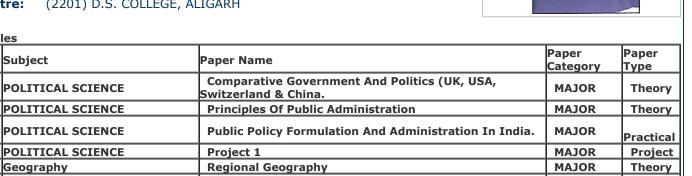

**Gender:** Female

College Name: (2201) D.S. COLLEGE, ALIGARH

**Examination Centre:** (2201) D.S. COLLEGE, ALIGARH

Paper Code and Titles

| S.No | Subcode   | Subject           | Daner Name                                                            |                  | Paper<br>Type |
|------|-----------|-------------------|-----------------------------------------------------------------------|------------------|---------------|
| 1    | A050501R  | HISTORY           | Project 1                                                             | MAJOR            | Project       |
| 2    | A050501T  | HISTORY           | Nationalism in India.                                                 | MAJOR            | Theory        |
| 3    | A050502T  | HISTORY           | History of Modern World(1453 A.D 1815A.D.)                            | MAJOR            | Theory        |
| 4    | A060501T  | POLITICAL SCIENCE | Comparative Government And Politics (UK, USA,<br>Switzerland & China. | MAJOR            | Theory        |
| 5    | A060502T  | POLITICAL SCIENCE | Principles Of Public Administration                                   | MAJOR            | Theory        |
| 6    | A060503P  | POLITICAL SCIENCE | Public Policy Formulation And Administration In India.                | MAJOR            | Practical     |
| 7    | A060504R  | POLITICAL SCIENCE | Project 1                                                             | MAJOR            | Project       |
| 8    | Z040501TA | CO-CURRICULAR     | Analytic Ability And Digital Awareness                                | CO-<br>CORICULAR | Theory        |