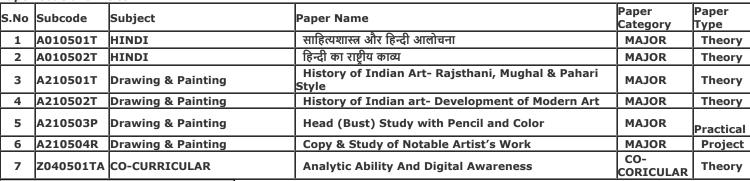

**Gender:** Male

**College Name:** (2201) D.S. COLLEGE, ALIGARH

**Examination Centre:** (2201) D.S. COLLEGE, ALIGARH

**Paper Code and Titles** 

| S.No | Subcode   | Subject            | Paner Name                                                     |                  | Paper<br>Type |
|------|-----------|--------------------|----------------------------------------------------------------|------------------|---------------|
| 1    | A070501T  | SOCIOLOGY          | Classical Sociological Thought                                 | MAJOR            | Theory        |
| 2    | A070502T  | SOCIOLOGY          | Research Methodology in Social Sciences                        | MAJOR            | Theory        |
| 3    | A070503P  | SOCIOLOGY          | Practical Application of Research Methodology/<br>Project Work | MAJOR            | Practical     |
| 4    | A210501T  | Drawing & Painting | History of Indian Art- Rajsthani, Mughal & Pahari<br>Style     | MAJOR            | Theory        |
| 5    | A210502T  | Drawing & Painting | History of Indian art- Development of Modern Art               | MAJOR            | Theory        |
| 6    | A210503P  | Drawing & Painting | Head (Bust) Study with Pencil and Color                        | MAJOR            | Practical     |
| 7    | A210504R  | Drawing & Painting | Copy & Study of Notable Artist's Work                          | MAJOR            | Project       |
| 8    | Z040501TA | CO-CURRICULAR      | Analytic Ability And Digital Awareness                         | CO-<br>CORICULAR | Theory        |