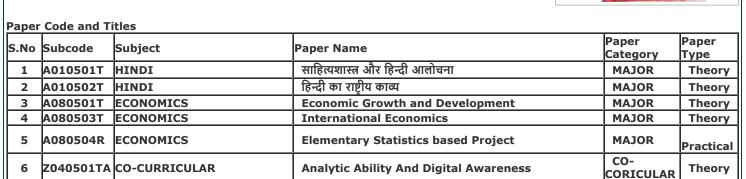

**Gender:** Female

College Name: (2201) D.S. COLLEGE, ALIGARH

**Examination Centre:** (2201) D.S. COLLEGE, ALIGARH

**Paper Code and Titles** 

| S.No | Subcode   | Subject       | Daner Name                                           | Paper<br>Category | Paper<br>Type |
|------|-----------|---------------|------------------------------------------------------|-------------------|---------------|
| 1    | A010501T  | HINDI         | साहित्यशास्त्र और हिन्दी आलोचना                      | MAJOR             | Theory        |
| 2    | A010502T  | HINDI         | हिन्दी का राष्ट्रीय काव्य                            | MAJOR             | Theory        |
| 3    | A040501T  | ENGLISH       | Classical Literature & History of English Literature | MAJOR             | Theory        |
| 4    | A040502T  | ENGLISH       | Fiction                                              | MAJOR             | Theory        |
| 5    | Z040501TA | CO-CURRICULAR | Analytic Ability And Digital Awareness               | CO-<br>CORICULAR  | Theory        |