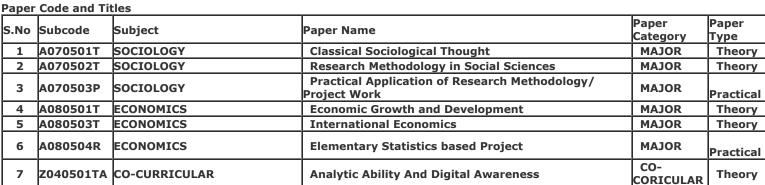

**Gender:** Female

College Name: (2201) D.S. COLLEGE, ALIGARH

Examination Centre: (2201) D.S. COLLEGE, ALIGARH

**Paper Code and Titles** 

| S.No | Subcode   | Subject       | Paper Name                                                     |                  | Paper<br>Type |
|------|-----------|---------------|----------------------------------------------------------------|------------------|---------------|
| 1    | A010501T  | HINDI         | साहित्यशास्त्र और हिन्दी आलोचना                                | MAJOR            | Theory        |
| 2    | A010502T  | HINDI         | हिन्दी का राष्ट्रीय काव्य                                      | MAJOR            | Theory        |
| 3    | A070501T  | SOCIOLOGY     | Classical Sociological Thought                                 | MAJOR            | Theory        |
| 4    | A070502T  | SOCIOLOGY     | Research Methodology in Social Sciences                        | MAJOR            | Theory        |
| 5    | A070503P  | SOCIOLOGY     | Practical Application of Research Methodology/<br>Project Work | MAJOR            | Practical     |
| 6    | Z040501TA | CO-CURRICULAR | Analytic Ability And Digital Awareness                         | CO-<br>CORICULAR | Theory        |