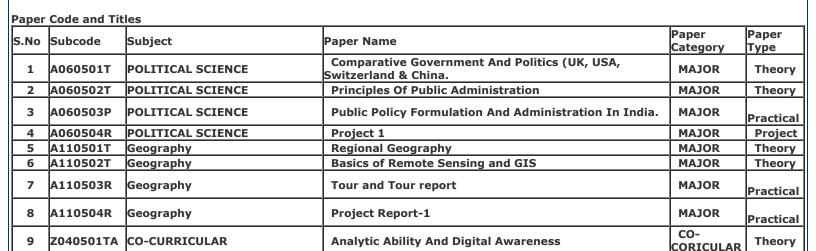

**Gender:** Female

College Name: (2201) D.S. COLLEGE, ALIGARH

**Examination Centre:** (2201) D.S. COLLEGE, ALIGARH

Paper Code and Titles

| S.No | Subcode   | Subject           | Daner Name                                                            |                  | Paper<br>Type |
|------|-----------|-------------------|-----------------------------------------------------------------------|------------------|---------------|
| 1    | A050501R  | HISTORY           | Project 1                                                             | MAJOR            | Project       |
| 2    | A050501T  | HISTORY           | Nationalism in India.                                                 | MAJOR            | Theory        |
| 3    | A050502T  | HISTORY           | History of Modern World(1453 A.D 1815A.D.)                            | MAJOR            | Theory        |
| 4    | A060501T  | POLITICAL SCIENCE | Comparative Government And Politics (UK, USA,<br>Switzerland & China. | MAJOR            | Theory        |
| 5    | A060502T  | POLITICAL SCIENCE | Principles Of Public Administration                                   | MAJOR            | Theory        |
| 6    | A060503P  | POLITICAL SCIENCE | Public Policy Formulation And Administration In India.                | MAJOR            | Practical     |
| 7    | A060504R  | POLITICAL SCIENCE | Project 1                                                             | MAJOR            | Project       |
| 8    | Z040501TA | CO-CURRICULAR     | Analytic Ability And Digital Awareness                                | CO-<br>CORICULAR | Theory        |