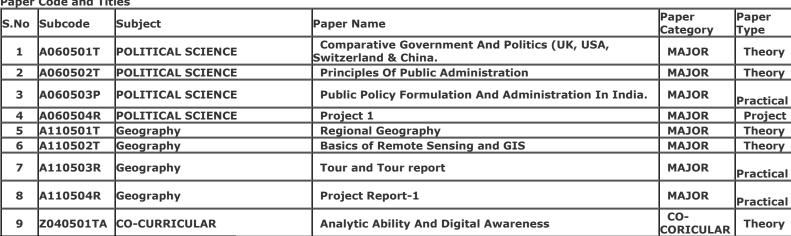

(2201) D.S. COLLEGE, ALIGARH

**Gender:** Male

Paper Code and Titles

**College Name:** 

**Examination Centre:** (2201) D.S. COLLEGE, ALIGARH

| S.No | Subcode   | Subject                       | Paper Name                                                    | Paper<br>Category | Paper<br>Type |
|------|-----------|-------------------------------|---------------------------------------------------------------|-------------------|---------------|
| 1    | A110501T  | Geography                     | Regional Geography                                            | MAJOR             | Theory        |
| 2    | A110502T  | Geography                     | Basics of Remote Sensing and GIS                              | MAJOR             | Theory        |
| 3    | A110503R  | Geography                     | Tour and Tour report                                          | MAJOR             | Practical     |
| 4    | A110504R  | Geography                     | Project Report-1                                              | MAJOR             | Practical     |
| 5    | A120501T  | Defence and Strategic Studies | Indian Defence Mechanism                                      | MAJOR             | Theory        |
| 6    | A120502T  | Defence and Strategic Studies | National Security of India                                    | MAJOR             | Theory        |
| 7    | A130503P  | Defence and Strategic Studies | Military use of Electromagnetic Spectrum,Press Clipping, Tour | MAJOR             | Practical     |
| 8    | A130504R  | Defence and Strategic Studies | Research Project-1                                            | MAJOR             | Project       |
| 9    | Z040501TA | CO-CURRICULAR                 | Analytic Ability And Digital Awareness                        | COPTCULAR         | Theory        |