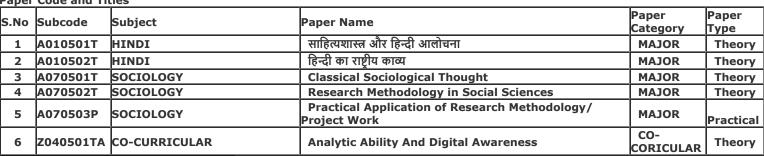

**Gender:** Female

College Name: (2201) D.S. COLLEGE, ALIGARH

Examination Centre: (2201) D.S. COLLEGE, ALIGARH

**Paper Code and Titles** 

| S.No | Subcode   | Subject       | Paper Name                                                     |                  | Paper<br>Type |
|------|-----------|---------------|----------------------------------------------------------------|------------------|---------------|
| 1    | A010501T  | HINDI         | साहित्यशास्त्र और हिन्दी आलोचना                                | MAJOR            | Theory        |
| 2    | A010502T  | HINDI         | हिन्दी का राष्ट्रीय काव्य                                      | MAJOR            | Theory        |
| 3    | A070501T  | SOCIOLOGY     | Classical Sociological Thought                                 | MAJOR            | Theory        |
| 4    | A070502T  | SOCIOLOGY     | Research Methodology in Social Sciences                        | MAJOR            | Theory        |
| 5    | A070503P  | SOCIOLOGY     | Practical Application of Research Methodology/<br>Project Work | MAJOR            | Practical     |
| 6    | Z040501TA | CO-CURRICULAR | Analytic Ability And Digital Awareness                         | CO-<br>CORICULAR | Theory        |