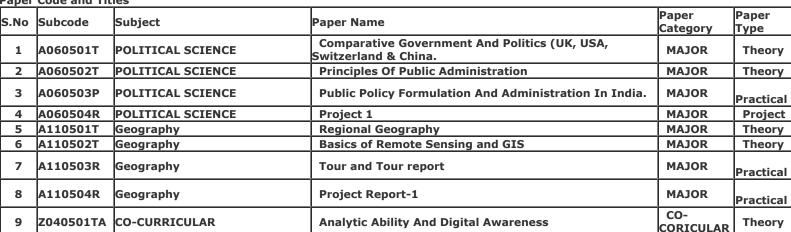

**Gender:** Female

College Name: (2201) D.S. COLLEGE, ALIGARH

**Examination Centre:** (2201) D.S. COLLEGE, ALIGARH

Paper Code and Titles

| S.No | Subcode   | Subject           | Daner Name                                                            |                  | Paper<br>Type |
|------|-----------|-------------------|-----------------------------------------------------------------------|------------------|---------------|
| 1    | A050501R  | HISTORY           | Project 1                                                             | MAJOR            | Project       |
| 2    | A050501T  | HISTORY           | Nationalism in India.                                                 | MAJOR            | Theory        |
| 3    | A050502T  | HISTORY           | History of Modern World(1453 A.D 1815A.D.)                            | MAJOR            | Theory        |
| 4    | A060501T  | POLITICAL SCIENCE | Comparative Government And Politics (UK, USA,<br>Switzerland & China. | MAJOR            | Theory        |
| 5    | A060502T  | POLITICAL SCIENCE | Principles Of Public Administration                                   | MAJOR            | Theory        |
| 6    | A060503P  | POLITICAL SCIENCE | Public Policy Formulation And Administration In India.                | MAJOR            | Practical     |
| 7    | A060504R  | POLITICAL SCIENCE | Project 1                                                             | MAJOR            | Project       |
| 8    | Z040501TA | CO-CURRICULAR     | Analytic Ability And Digital Awareness                                | CO-<br>CORICULAR | Theory        |