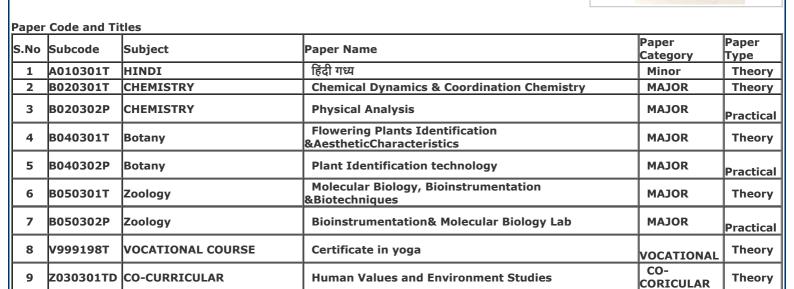

**Mother's Name:** ANUPAMA SINGH Form No.: 2400102188

Gender: Male

**College Name:** 

Paper Code and Titles

| S.No | Subcode   | Subject           | Daner Name                                       | l .              | Paper<br>Type |
|------|-----------|-------------------|--------------------------------------------------|------------------|---------------|
| 1    | A010301T  | HINDI             | हिंदी गध्य                                       | Minor            | Theory        |
| 2    | B010301T  | PHYSICS           | Electromagnetic Theory & Modern Optics           | MAJOR            | Theory        |
| 3    | B010302P  | PHYSICS           | Demonstrative Aspects of Electricity & Magnetism | MAJOR            | Practical     |
| 4    | B020301T  | CHEMISTRY         | Chemical Dynamics & Coordination Chemistry       | MAJOR            | Theory        |
| 5    | B020302P  | CHEMISTRY         | Physical Analysis                                | MAJOR            | Practical     |
| 6    | B030301T  | MATHEMATICS       | Algebra & Mathematical Methods                   | MAJOR            | THEORY        |
| 7    | V999198T  | VOCATIONAL COURSE | Certificate in yoga                              | VOCATIONAL       | Theory        |
| 8    | Z030301TD | CO-CURRICULAR     | Human Values and Environment Studies             | CO-<br>CORICULAR | Theory        |