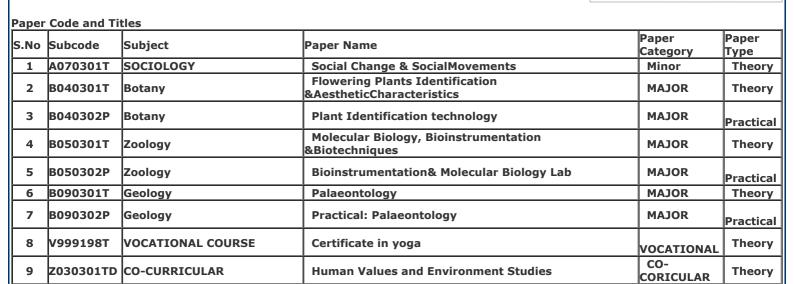

Mother's Name: SHASHIBALA BHARTI Form No.: 2400102207

Gender: Male

College Name: (2201) D.S. COLLEGE, ALIGARH

Examination Centre: (2201) D.S. COLLEGE, ALIGARH

| rapei | ipel code and Titles |                   |                                                  |                   |               |  |  |  |
|-------|----------------------|-------------------|--------------------------------------------------|-------------------|---------------|--|--|--|
| S.No  | Subcode              | Subject           | Daner Name                                       | Paper<br>Category | Paper<br>Type |  |  |  |
| 1     | A070301T             | SOCIOLOGY         | Social Change & SocialMovements                  | Minor             | Theory        |  |  |  |
| 2     | B010301T             | PHYSICS           | Electromagnetic Theory & Modern Optics           | MAJOR             | Theory        |  |  |  |
| 3     | B010302P             | PHYSICS           | Demonstrative Aspects of Electricity & Magnetism | MAJOR             | Practical     |  |  |  |
| 4     | B020301T             | CHEMISTRY         | Chemical Dynamics & Coordination Chemistry       | MAJOR             | Theory        |  |  |  |
| 5     | B020302P             | CHEMISTRY         | Physical Analysis                                | MAJOR             | Practical     |  |  |  |
| 6     | B030301T             | MATHEMATICS       | Algebra & Mathematical Methods                   | MAJOR             | THEORY        |  |  |  |
| 7     | V999198T             | VOCATIONAL COURSE | Certificate in yoga                              | VOCATIONAL        | Theory        |  |  |  |
| 8     | Z030301TD            | CO-CURRICULAR     | Human Values and Environment Studies             | CO-<br>CORICULAR  | Theory        |  |  |  |

Print(ID) 199760

Controller of Examination

- 1. इस प्रवेश पत्र के द्वारा विद्यार्थी की परीक्षा में सम्मिलित होने के लिये पात्रता उसके द्वारा परीक्षा फार्म में दिये गये विवरण / सूचनाओं के सत्यापन के अधीन होगी।
- 2. विद्यार्थी द्वारा बिंडक्कार और इंडताल के मामले में सम्बन्धित प्रश्न पत्र में अनुपस्थित माना जायेगा और वह विश्वविद्यालय के नियमों के अनुसार दंडित किये जाने का उत्तरदायी होगा।
- 3. परीक्षा कार्यक्रम विश्वविद्यालय की बेवसाइट https://rmpssu.org पर उपलब्ध है।
- 4. कृपया विश्वविद्यालय की बेवसाइट https://rmpssu.org पर उपलब्ध परीक्षा कार्यक्रम के साथ प्रवेश पत्र पर परीक्षा की तिथि तथा परीक्षा के समय की पुनः जांच कर लें।
- 5. विद्यार्थी / परीक्षा केन्द्र अधीक्षक को सूचित किया जाता हैं कि वह अपना नाम, पिता का नाम, माता का नाम, लिंग, वर्ग और परीक्षा के विषय की पुनः जांच कर लें। कोई विसंगित होने पर आप अपने कालेज के प्रधानाचार्य को सूचित करें तथा यह विसंगित परीक्षा से पूर्व शुद्ध करवा लें।
- 6. विद्यार्थी / परीक्षा केन्द्र अधीक्षक को सूचित किया जाता हैं कि वह अपनी उत्तर पुस्तिका पर पहचान का कोई भी चिन्ह जैसे नाम, मोबाइल नम्बर रोल नम्बर या कोई भी अन्य चिन्ह जिससे उसकी पहचान हो सके न छोड़े, अपनी उत्तर पुस्तिका के मुख्य पृष्ठ के पार्ट—1 पर महाविद्यालय की मुहर का निशान न लगाये अन्यथा आपका यह कृत्य अनुचित कार्य / साधन (UFM) में सम्मिलित किया जायेगा।
- 7. केवल सफेद रंग के धार्ग का प्रयोग ग्राफ पेपर को उत्तर पुस्तिका के साथ बांधने के लिए करें। अन्यथा आपका यह कृत्य अनुचित कार्य / साधन (UFM) में सम्मिलित किया जायेगा।
- 8. अग्रलिखित पाठ्यक्रमों की परीक्षाओं के समय सामान्य कैलकुलेटर का प्रयोग करने की अनुमति है (B.Com, BBA, B.Com(Voc) & M.Com