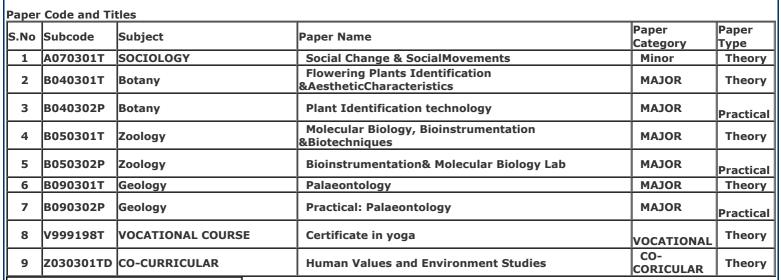

Mother's Name: SHASHIBALA BHARTI Form No.: 2400102207

Gender: Male

College Name: (2201) D.S. COLLEGE, ALIGARH

Examination Centre: (2201) D.S. COLLEGE, ALIGARH

| rapei | ipel code and Titles |                   |                                                  |                   |               |  |  |  |
|-------|----------------------|-------------------|--------------------------------------------------|-------------------|---------------|--|--|--|
| S.No  | Subcode              | Subject           | Daner Name                                       | Paper<br>Category | Paper<br>Type |  |  |  |
| 1     | A070301T             | SOCIOLOGY         | Social Change & SocialMovements                  | Minor             | Theory        |  |  |  |
| 2     | B010301T             | PHYSICS           | Electromagnetic Theory & Modern Optics           | MAJOR             | Theory        |  |  |  |
| 3     | B010302P             | PHYSICS           | Demonstrative Aspects of Electricity & Magnetism | MAJOR             | Practical     |  |  |  |
| 4     | B020301T             | CHEMISTRY         | Chemical Dynamics & Coordination Chemistry       | MAJOR             | Theory        |  |  |  |
| 5     | B020302P             | CHEMISTRY         | Physical Analysis                                | MAJOR             | Practical     |  |  |  |
| 6     | B030301T             | MATHEMATICS       | Algebra & Mathematical Methods                   | MAJOR             | THEORY        |  |  |  |
| 7     | V999198T             | VOCATIONAL COURSE | Certificate in yoga                              | VOCATIONAL        | Theory        |  |  |  |
| 8     | Z030301TD            | CO-CURRICULAR     | Human Values and Environment Studies             | CO-<br>CORICULAR  | Theory        |  |  |  |