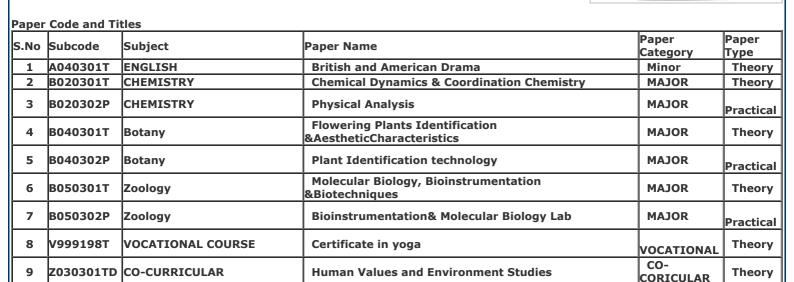

**Mother's Name:** NAFISA BEGUM Form No.: 2400102257

Gender: Female

| S.No | Subcode   | Subject           | Paper Name                                                   | Paper<br>Category | Paper<br>Type |
|------|-----------|-------------------|--------------------------------------------------------------|-------------------|---------------|
| 1    | A040301T  | ENGLISH           | British and American Drama                                   | Minor             | Theory        |
| 2    | B020301T  | CHEMISTRY         | Chemical Dynamics & Coordination Chemistry                   | MAJOR             | Theory        |
| 3    | B020302P  | CHEMISTRY         | Physical Analysis                                            | MAJOR             | Practical     |
| 4    | B040301T  | Botany            | Flowering Plants Identification<br>&AestheticCharacteristics | MAJOR             | Theory        |
| 5    | B040302P  | Botany            | Plant Identification technology                              | MAJOR             | Practical     |
| 6    | B050301T  | Zoology           | Molecular Biology, Bioinstrumentation<br>&Biotechniques      | MAJOR             | Theory        |
| 7    | B050302P  | Zoology           | Bioinstrumentation& Molecular Biology Lab                    | MAJOR             | Practical     |
| 8    | V999198T  | VOCATIONAL COURSE | Certificate in yoga                                          | VOCATIONAL        | Theory        |
| 9    | Z030301TD | CO-CURRICULAR     | Human Values and Environment Studies                         | CO-<br>CORICULAR  | Theory        |