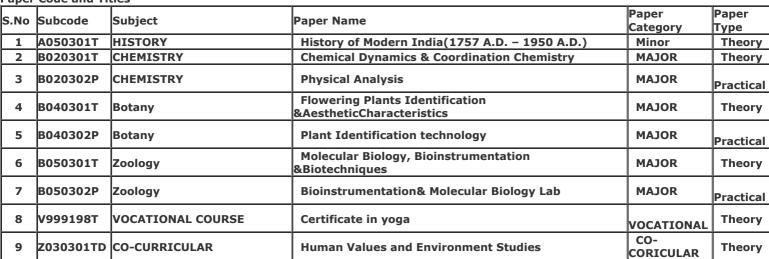

Mother's Name: GEETA SHARMA Form No.: 2400089795

Gender: Male

College Name: (2201) D.S. COLLEGE, ALIGARH

**Examination Centre:** (2201) D.S. COLLEGE, ALIGARH

Paper Code and Titles

| Гарсі | Code and II | tics              |                                                              |                   | 4             |
|-------|-------------|-------------------|--------------------------------------------------------------|-------------------|---------------|
| S.No  | Subcode     | Subject           | Paper Name                                                   | Paper<br>Category | Paper<br>Type |
| 1     | A050301T    | HISTORY           | History of Modern India(1757 A.D. – 1950 A.D.)               | Minor             | Theory        |
| 2     | B020301T    | CHEMISTRY         | Chemical Dynamics & Coordination Chemistry                   | MAJOR             | Theory        |
| 3     | B020302P    | CHEMISTRY         | Physical Analysis                                            | MAJOR             | Practical     |
| 4     | B040301T    | Botany            | Flowering Plants Identification<br>&AestheticCharacteristics | MAJOR             | Theory        |
| 5     | B040302P    | Botany            | Plant Identification technology                              | MAJOR             | Practical     |
| 6     | B050301T    | Zoology           | Molecular Biology, Bioinstrumentation<br>&Biotechniques      | MAJOR             | Theory        |
| 7     | B050302P    | Zoology           | Bioinstrumentation& Molecular Biology Lab                    | MAJOR             | Practical     |
| 8     | V999198T    | VOCATIONAL COURSE | Certificate in yoga                                          | VOCATIONAL        | Theory        |
| 9     | Z030301TD   | CO-CURRICULAR     | Human Values and Environment Studies                         | CO-<br>CORICULAR  | Theory        |