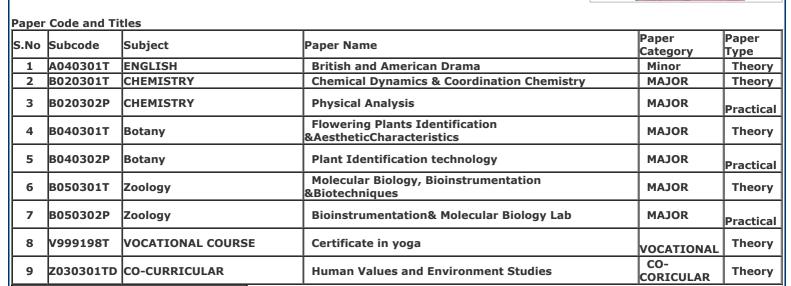

**Mother's Name:** NAFISA BEGUM Form No.: 2400102257

Gender: Female

| S.No | Subcode   | Subject           | Paper Name                                                   | Paper<br>Category | Paper<br>Type |
|------|-----------|-------------------|--------------------------------------------------------------|-------------------|---------------|
| 1    | A040301T  | ENGLISH           | British and American Drama                                   | Minor             | Theory        |
| 2    | B020301T  | CHEMISTRY         | Chemical Dynamics & Coordination Chemistry                   | MAJOR             | Theory        |
| 3    | B020302P  | CHEMISTRY         | Physical Analysis                                            | MAJOR             | Practical     |
| 4    | B040301T  | Botany            | Flowering Plants Identification<br>&AestheticCharacteristics | MAJOR             | Theory        |
| 5    | B040302P  | Botany            | Plant Identification technology                              | MAJOR             | Practical     |
| 6    | B050301T  | Zoology           | Molecular Biology, Bioinstrumentation<br>&Biotechniques      | MAJOR             | Theory        |
| 7    | B050302P  | Zoology           | Bioinstrumentation& Molecular Biology Lab                    | MAJOR             | Practical     |
| 8    | V999198T  | VOCATIONAL COURSE | Certificate in yoga                                          | VOCATIONAL        | Theory        |
| 9    | Z030301TD | CO-CURRICULAR     | Human Values and Environment Studies                         | CO-<br>CORICULAR  | Theory        |