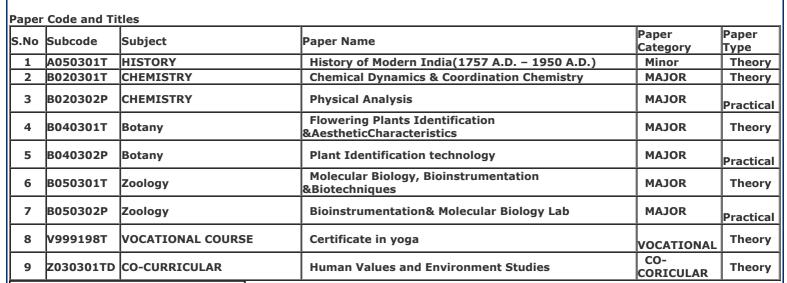

Gender: Male

College Name: (2201) D.S. COLLEGE, ALIGARH

Examination Centre: (2201) D.S. COLLEGE, ALIGARH

**Paper Code and Titles** 

| S.No | Subcode   | Subject           | Paner Name                                       | Paper<br>Category | Paper<br>Type |
|------|-----------|-------------------|--------------------------------------------------|-------------------|---------------|
| 1    | A050301T  | HISTORY           | History of Modern India(1757 A.D 1950 A.D.)      | Minor             | Theory        |
| 2    | B010301T  | PHYSICS           | Electromagnetic Theory & Modern Optics           | MAJOR             | Theory        |
| 3    | B010302P  | PHYSICS           | Demonstrative Aspects of Electricity & Magnetism | MAJOR             | Practical     |
| 4    | B020301T  | CHEMISTRY         | Chemical Dynamics & Coordination Chemistry       | MAJOR             | Theory        |
| 5    | B020302P  | CHEMISTRY         | Physical Analysis                                | MAJOR             | Practical     |
| 6    | B030301T  | MATHEMATICS       | Algebra & Mathematical Methods                   | MAJOR             | THEORY        |
| 7    | V999198T  | VOCATIONAL COURSE | Certificate in yoga                              | VOCATIONAL        | Theory        |
| 8    | Z030301TD | CO-CURRICULAR     | Human Values and Environment Studies             | CO-<br>CORICULAR  | Theory        |