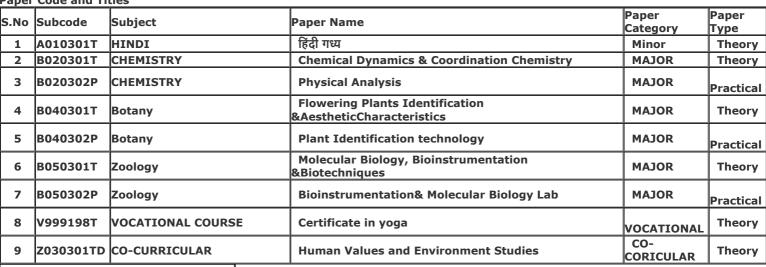

### Examination-2022-23 **ADMIT CARD**

(10043) BACHELOR OF SCIENCE (B.Sc. Sem-III)

Category: REGULAR

Name of Student: **PRINCE** Roll No. 2200080041558

Father's Name: SHIV SHANKAR SINGH Enroll.No.:RMPU21103530

**Mother's Name:** ANUPAMA SINGH Form No.: 2400102188

Gender: Male

**College Name:** 

Paper Code and Titles

| S.No | Subcode   | Subject           | Daner Name                                       | l .              | Paper<br>Type |
|------|-----------|-------------------|--------------------------------------------------|------------------|---------------|
| 1    | A010301T  | HINDI             | हिंदी गध्य                                       | Minor            | Theory        |
| 2    | B010301T  | PHYSICS           | Electromagnetic Theory & Modern Optics           | MAJOR            | Theory        |
| 3    | B010302P  | PHYSICS           | Demonstrative Aspects of Electricity & Magnetism | MAJOR            | Practical     |
| 4    | B020301T  | CHEMISTRY         | Chemical Dynamics & Coordination Chemistry       | MAJOR            | Theory        |
| 5    | B020302P  | CHEMISTRY         | Physical Analysis                                | MAJOR            | Practical     |
| 6    | B030301T  | MATHEMATICS       | Algebra & Mathematical Methods                   | MAJOR            | THEORY        |
| 7    | V999198T  | VOCATIONAL COURSE | Certificate in yoga                              | VOCATIONAL       | Theory        |
| 8    | Z030301TD | CO-CURRICULAR     | Human Values and Environment Studies             | CO-<br>CORICULAR | Theory        |