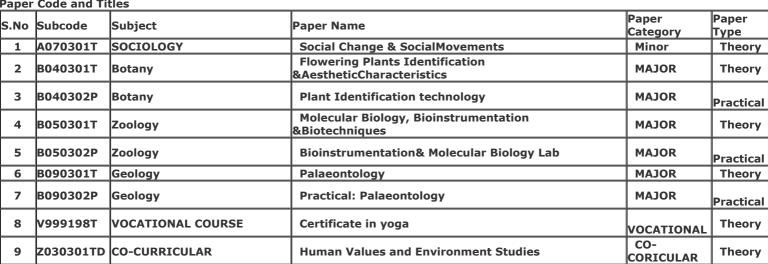

Mother's Name: SHASHIBALA BHARTI Form No.: 2400102207

Gender: Male

College Name: (2201) D.S. COLLEGE, ALIGARH

Examination Centre: (2201) D.S. COLLEGE, ALIGARH

| rapei | ipel code and Titles |                   |                                                  |                   |               |  |  |  |
|-------|----------------------|-------------------|--------------------------------------------------|-------------------|---------------|--|--|--|
| S.No  | Subcode              | Subject           | Daner Name                                       | Paper<br>Category | Paper<br>Type |  |  |  |
| 1     | A070301T             | SOCIOLOGY         | Social Change & SocialMovements                  | Minor             | Theory        |  |  |  |
| 2     | B010301T             | PHYSICS           | Electromagnetic Theory & Modern Optics           | MAJOR             | Theory        |  |  |  |
| 3     | B010302P             | PHYSICS           | Demonstrative Aspects of Electricity & Magnetism | MAJOR             | Practical     |  |  |  |
| 4     | B020301T             | CHEMISTRY         | Chemical Dynamics & Coordination Chemistry       | MAJOR             | Theory        |  |  |  |
| 5     | B020302P             | CHEMISTRY         | Physical Analysis                                | MAJOR             | Practical     |  |  |  |
| 6     | B030301T             | MATHEMATICS       | Algebra & Mathematical Methods                   | MAJOR             | THEORY        |  |  |  |
| 7     | V999198T             | VOCATIONAL COURSE | Certificate in yoga                              | VOCATIONAL        | Theory        |  |  |  |
| 8     | Z030301TD            | CO-CURRICULAR     | Human Values and Environment Studies             | CO-<br>CORICULAR  | Theory        |  |  |  |

Print(ID) 199760

Controller of Examination

- 1. इस प्रवेश पत्र के द्वारा विद्यार्थी की परीक्षा में सम्मिलित होने के लिये पात्रता उसके द्वारा परीक्षा फार्म में दिये गये विवरण / सूचनाओं के सत्यापन के अधीन होगी।
- 2. विद्यार्थी द्वारा बिंडक्कार और इंडताल के मामले में सम्बन्धित प्रश्न पत्र में अनुपस्थित माना जायेगा और वह विश्वविद्यालय के नियमों के अनुसार दंडित किये जाने का उत्तरदायी होगा।
- 3. परीक्षा कार्यक्रम विश्वविद्यालय की बेवसाइट https://rmpssu.org पर उपलब्ध है।
- 4. कृपया विश्वविद्यालय की बेवसाइट https://rmpssu.org पर उपलब्ध परीक्षा कार्यक्रम के साथ प्रवेश पत्र पर परीक्षा की तिथि तथा परीक्षा के समय की पुनः जांच कर लें।
- 5. विद्यार्थी / परीक्षा केन्द्र अधीक्षक को सूचित किया जाता हैं कि वह अपना नाम, पिता का नाम, माता का नाम, लिंग, वर्ग और परीक्षा के विषय की पुनः जांच कर लें। कोई विसंगित होने पर आप अपने कालेज के प्रधानाचार्य को सूचित करें तथा यह विसंगित परीक्षा से पूर्व शुद्ध करवा लें।
- 6. विद्यार्थी / परीक्षा केन्द्र अधीक्षक को सूचित किया जाता हैं कि वह अपनी उत्तर पुस्तिका पर पहचान का कोई भी चिन्ह जैसे नाम, मोबाइल नम्बर रोल नम्बर या कोई भी अन्य चिन्ह जिससे उसकी पहचान हो सके न छोड़े, अपनी उत्तर पुस्तिका के मुख्य पृष्ठ के पार्ट—1 पर महाविद्यालय की मुहर का निशान न लगाये अन्यथा आपका यह कृत्य अनुचित कार्य / साधन (UFM) में सम्मिलित किया जायेगा।
- 7. केवल सफेद रंग के धार्ग का प्रयोग ग्राफ पेपर को उत्तर पुस्तिका के साथ बांधने के लिए करें। अन्यथा आपका यह कृत्य अनुचित कार्य / साधन (UFM) में सम्मिलित किया जायेगा।
- 8. अग्रलिखित पाठ्यक्रमों की परीक्षाओं के समय सामान्य कैलकुलेटर का प्रयोग करने की अनुमति है (B.Com, BBA, B.Com(Voc) & M.Com