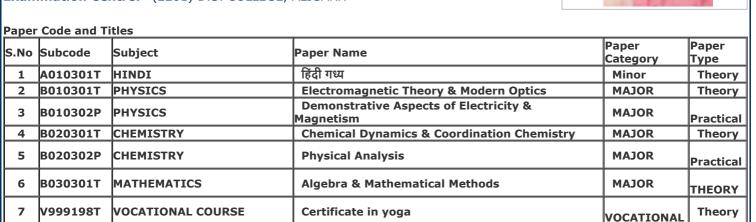

Gender: Male

College Name: (2201) D.S. COLLEGE, ALIGARH

Examination Centre: (2201) D.S. COLLEGE, ALIGARH

**Paper Code and Titles** 

| S.No | Subcode   | Subject           | Paner Name                                       | Paper<br>Category | Paper<br>Type |
|------|-----------|-------------------|--------------------------------------------------|-------------------|---------------|
| 1    | A050301T  | HISTORY           | History of Modern India(1757 A.D 1950 A.D.)      | Minor             | Theory        |
| 2    | B010301T  | PHYSICS           | Electromagnetic Theory & Modern Optics           | MAJOR             | Theory        |
| 3    | B010302P  | PHYSICS           | Demonstrative Aspects of Electricity & Magnetism | MAJOR             | Practical     |
| 4    | B020301T  | CHEMISTRY         | Chemical Dynamics & Coordination Chemistry       | MAJOR             | Theory        |
| 5    | B020302P  | CHEMISTRY         | Physical Analysis                                | MAJOR             | Practical     |
| 6    | B030301T  | MATHEMATICS       | Algebra & Mathematical Methods                   | MAJOR             | THEORY        |
| 7    | V999198T  | VOCATIONAL COURSE | Certificate in yoga                              | VOCATIONAL        | Theory        |
| 8    | Z030301TD | CO-CURRICULAR     | Human Values and Environment Studies             | CO-<br>CORICULAR  | Theory        |