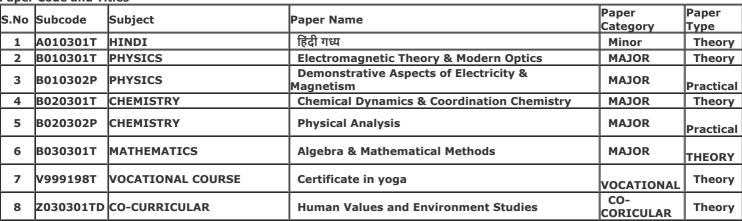

Gender: Male

College Name: (2201) D.S. COLLEGE, ALIGARH

Examination Centre: (2201) D.S. COLLEGE, ALIGARH

**Paper Code and Titles** 

| S.No | Subcode   | Subject           | Paner Name                                       | Paper<br>Category | Paper<br>Type |
|------|-----------|-------------------|--------------------------------------------------|-------------------|---------------|
| 1    | A050301T  | HISTORY           | History of Modern India(1757 A.D 1950 A.D.)      | Minor             | Theory        |
| 2    | B010301T  | PHYSICS           | Electromagnetic Theory & Modern Optics           | MAJOR             | Theory        |
| 3    | B010302P  | PHYSICS           | Demonstrative Aspects of Electricity & Magnetism | MAJOR             | Practical     |
| 4    | B020301T  | CHEMISTRY         | Chemical Dynamics & Coordination Chemistry       | MAJOR             | Theory        |
| 5    | B020302P  | CHEMISTRY         | Physical Analysis                                | MAJOR             | Practical     |
| 6    | B030301T  | MATHEMATICS       | Algebra & Mathematical Methods                   | MAJOR             | THEORY        |
| 7    | V999198T  | VOCATIONAL COURSE | Certificate in yoga                              | VOCATIONAL        | Theory        |
| 8    | Z030301TD | CO-CURRICULAR     | Human Values and Environment Studies             | CO-<br>CORICULAR  | Theory        |