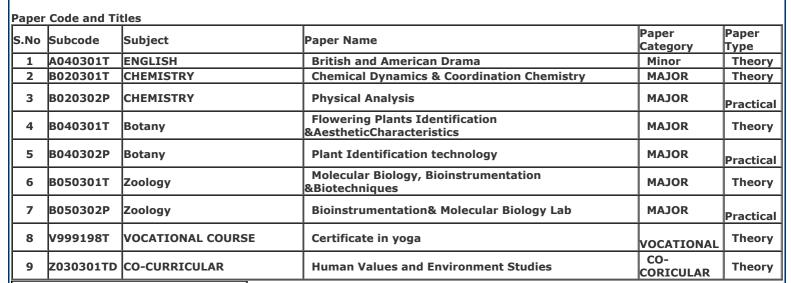

**Mother's Name:** NAFISA BEGUM Form No.: 2400102257

Gender: Female

| S.No | Subcode   | Subject           | Paper Name                                                   | Paper<br>Category | Paper<br>Type |
|------|-----------|-------------------|--------------------------------------------------------------|-------------------|---------------|
| 1    | A040301T  | ENGLISH           | British and American Drama                                   | Minor             | Theory        |
| 2    | B020301T  | CHEMISTRY         | Chemical Dynamics & Coordination Chemistry                   | MAJOR             | Theory        |
| 3    | B020302P  | CHEMISTRY         | Physical Analysis                                            | MAJOR             | Practical     |
| 4    | B040301T  | Botany            | Flowering Plants Identification<br>&AestheticCharacteristics | MAJOR             | Theory        |
| 5    | B040302P  | Botany            | Plant Identification technology                              | MAJOR             | Practical     |
| 6    | B050301T  | Zoology           | Molecular Biology, Bioinstrumentation<br>&Biotechniques      | MAJOR             | Theory        |
| 7    | B050302P  | Zoology           | Bioinstrumentation& Molecular Biology Lab                    | MAJOR             | Practical     |
| 8    | V999198T  | VOCATIONAL COURSE | Certificate in yoga                                          | VOCATIONAL        | Theory        |
| 9    | Z030301TD | CO-CURRICULAR     | Human Values and Environment Studies                         | CO-<br>CORICULAR  | Theory        |