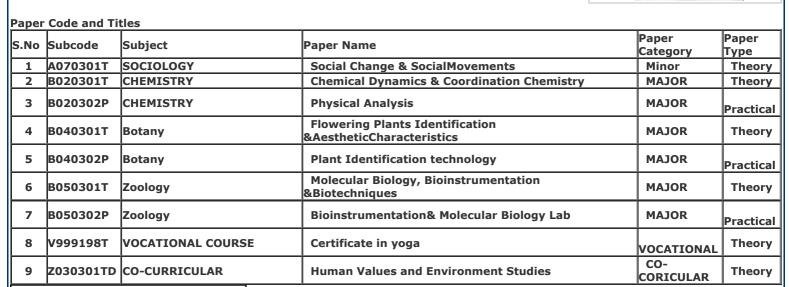

Mother's Name: SHASHIBALA BHARTI Form No.: 2400102207

Gender: Male

College Name: (2201) D.S. COLLEGE, ALIGARH

Examination Centre: (2201) D.S. COLLEGE, ALIGARH

| rapei | ipel code and Titles |                   |                                                  |                   |               |  |  |  |
|-------|----------------------|-------------------|--------------------------------------------------|-------------------|---------------|--|--|--|
| S.No  | Subcode              | Subject           | Daner Name                                       | Paper<br>Category | Paper<br>Type |  |  |  |
| 1     | A070301T             | SOCIOLOGY         | Social Change & SocialMovements                  | Minor             | Theory        |  |  |  |
| 2     | B010301T             | PHYSICS           | Electromagnetic Theory & Modern Optics           | MAJOR             | Theory        |  |  |  |
| 3     | B010302P             | PHYSICS           | Demonstrative Aspects of Electricity & Magnetism | MAJOR             | Practical     |  |  |  |
| 4     | B020301T             | CHEMISTRY         | Chemical Dynamics & Coordination Chemistry       | MAJOR             | Theory        |  |  |  |
| 5     | B020302P             | CHEMISTRY         | Physical Analysis                                | MAJOR             | Practical     |  |  |  |
| 6     | B030301T             | MATHEMATICS       | Algebra & Mathematical Methods                   | MAJOR             | THEORY        |  |  |  |
| 7     | V999198T             | VOCATIONAL COURSE | Certificate in yoga                              | VOCATIONAL        | Theory        |  |  |  |
| 8     | Z030301TD            | CO-CURRICULAR     | Human Values and Environment Studies             | CO-<br>CORICULAR  | Theory        |  |  |  |