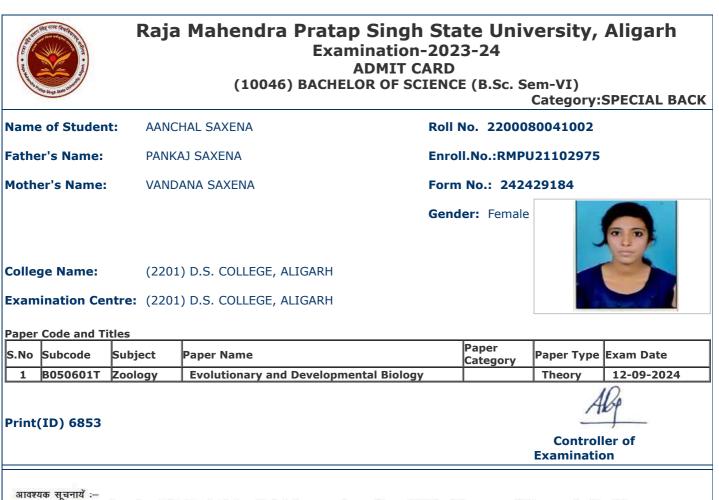

### Raja Mahendra Pratap Singh State University, Aligarh Examination-2023-24 **ADMIT CARD** (10046) BACHELOR OF SCIENCE (B.Sc. Sem-VI) Category:SPECIAL BACK Roll No. 2200080041110 Name of Student: **ARTI SHARMA Father's Name: BABU LAL SHARMA** Enroll.No.:RMPU21103083 **Mother's Name:** ARCHANA DEVI Form No.: 242428331 Gender: Female **College Name:** (2201) D.S. COLLEGE, ALIGARH Examination Centre: (2201) D.S. COLLEGE, ALIGARH **Paper Code and Titles** Paper S.No Subcode Subject Paper Name Paper Type Exam Date Category **Evolutionary and Developmental Biology** 12-09-2024 B050601T Theory 1 Zoology Print(ID) 6602 **Controller of** Examination आवश्यक सूचनायें :--

- 1. इस प्रवेश पत्र के द्वारा विद्यार्थी की परीक्षा में सम्मिलित डोने के लिये पात्रता उसके द्वारा परीक्षा फार्म में दिये गये विवरण / सूचनाओं के सत्यापन के अधीन डोगी।
- विद्यार्थी द्वारा बहिष्कार और डढ़ताल के मामले में सम्बन्धित प्रश्न पत्र में अनुपस्थित माना जायेगा और वह विश्वविद्यालय के नियमों के अनुसार दंडित किये जाने का उत्तरदायी होगा।
   परीक्षा कार्यक्रम विश्वविद्यालय की बेक्साइट https://rmpssu.org पर उपलब्ध है।
- 4. कृपया विश्वविद्यालय की बेवसाइट https://rmpssu.org पर उपलब्ध परीक्षा कार्यक्रम के साथ प्रवेश पत्र पर परीक्षा की तिथि तथा परीक्षा के समय की पुनः जांच कर लें।
- 5. विद्यार्थी/परीक्षा केन्द्र अधीक्षक को सूचित किया जाता हैं कि वह अपना नाम, पिता का नाम, माता का नाम, लिंग, वर्ग और परीक्षा के विषय की पुन: जांच कर लें। कोई विसंगति होने पर आप अपने कालेज के प्रधानाचार्य को सूचित करें तथा यह विसंगति परीक्षा से पूर्व शुद्ध करवा लें।
- 6. विद्यार्थी/परीक्षा केन्द्र अधीक्षक को सुचित किया जाता हैं कि वह अपनी उत्तर पुस्तिक पर पहचान का कोई भी यिन्ह जैसे नाम. मोबाडल नम्बर रोल नम्बर या कोई भी अन्य चिन्ह जिससे उसकी पहचान हो सके न छोड़े, अपनी उत्तर पुस्तिका के मुख्य पृष्ट के पार्ट–1 पर महाविद्यालय की मुंहर का निशान न लगाये अन्यथा आपका यह कृत्य अनुचित कार्य/साधन (UFM) में सम्मिलित किया जायेगा।
- 7. केवल सफेद रंग के धागे का प्रयोग ग्राफ पेपर को उत्तर पुस्तिका के साथ बांधने के लिए करें। अन्यथा आपका यह कृत्य अनुचित कार्य/साधन (UFM) में सम्मिलित किया जायेगा।
- 8. अग्रलिखित पाठ्यक्रमों की परीक्षाओं के समय सामान्य कैलकुलेटर का प्रयोग करने की अनुमति है (B.Com, BBA, B.Com(Voc) & M.Com