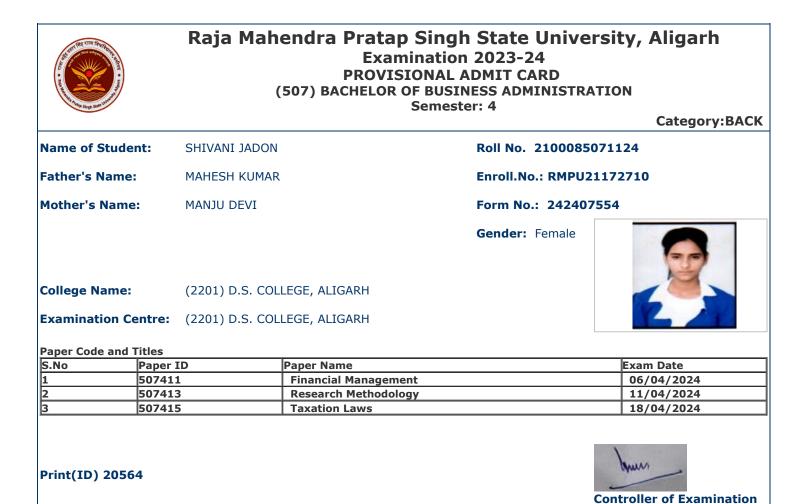

<br>जाता हैं कि वह अपना नाम, पिता का नाम<br>करें तथा यह विसंगति परीक्षा से पूर्व शु<br>ा जाता हैं कि वह अपनी उत्तर पुस्तिका प<br>उत्तर पुस्तिका के मुख्य पृष्ठ के पार्ट–1 प<br>येगा।<br>को उत्तर पुस्तिका के साथ बांधने के लिए व | रीक्षा फार्म में दिये गये विवरण / सूचनाओं के र<br>येगा और वह विश्वविद्यालय के नियमों के अनुस<br>के साथ प्रवेश पत्र पर परीक्षा की तिथि तथा प<br>माता का नाम, लिंग, वर्ग और परीक्षा के विषय<br>द करवा लें।<br>१ पह्याविद्यालय की मुंहर का निशान न लगाये<br>करें। अन्यथा आपका यह कृत्य अनुचित कार्य / र<br>रुरने की अनुमति है (B.Com, BBA, B.Cc | सार दंडित किये जाने का उत्तरदायी होगा।<br>ग्रीक्षा के समय की पुनः जांच कर लें।<br>1 की पुनः जांच कर लें। कोई विसंगति होने<br>1 नम्बर रोल नम्बर या कोई भी अन्य चिन्ह<br>अन्यथा आपका यह कूत्य अनुचित<br>साधन (UFM) में सम्मिलित किया जायेगा। |



#### आवश्यक सूचनायें :--

- 1. इस प्रवेश पत्र के द्वारा विद्यार्थी की परीक्षा में सम्मिलित होने के लिये पात्रता उसके द्वारा परीक्षा फार्म में दिये गये विवरण/सूचनाओं के सत्यापन के अधीन होगी।
- 2. विद्यार्थी द्वारा बहिष्कार और हड़ताल के मामले में सम्बन्धित प्रश्न पत्र में अनुपस्थित माना जायेगा और वह विश्वविद्यालय के नियमों के अनुसार दंडित किये जाने का उत्तरदायी होगा।
- 3. परीक्षा कार्यक्रम विश्वविद्यालय की बेवसाइट https://rmpssu.org पर उपलब्ध है।
- 4. कृपया विश्वविद्यालय की बेवसाइट https://rmpssu.org पर उपलब्ध परीक्षा कार्यक्रम के साथ प्रवेश पत्र पर परीक्षा की तिथि तथा परीक्षा के समय की पुनः जांच कर लें।
- 5. विद्यार्थी/परीक्षा केन्द्र अधीक्षक को सूचित किया जाता हैं कि वह अपना नाम, पिता का नाम, माता का नाम, लिंग, वर्ग और परीक्षा के विषय की पुनः जांच कर लें। कोई विसंगति होने पर आप अपने काले