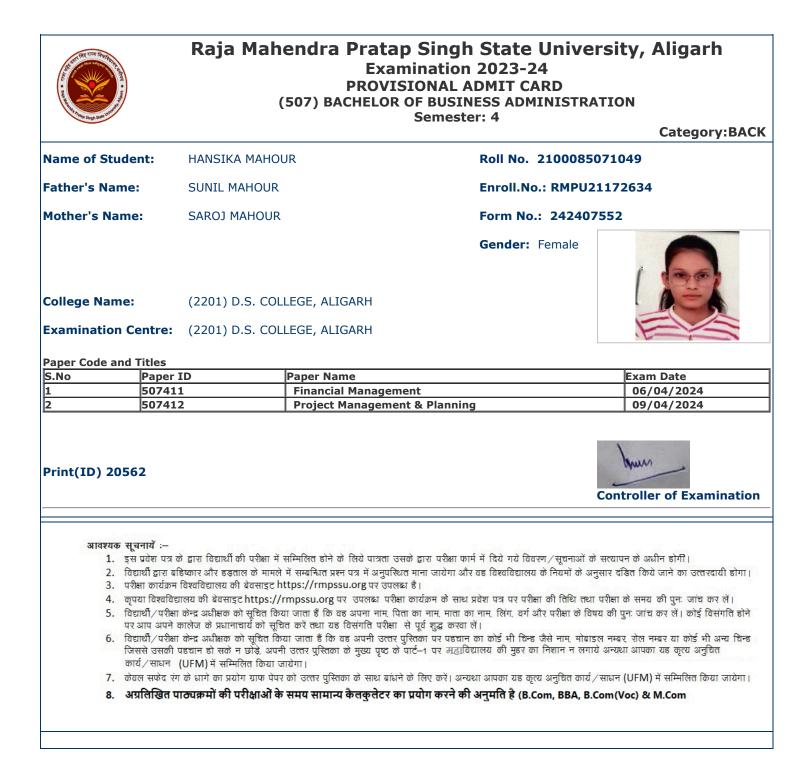

यथा आपका यह कृत्य अनुचित |
| 7.            | केवल सफेद रंग                        | के धागे का प्रयोग ग्राफ पे                                     | पर को उत्तर पुस्तिका के साथ बांधने के लि                                                 | ए करें। अन्यथा आपका यह कृत्य अनुचित कार्य⊅                                                      | ⁄ साधन (UFM) में सम्मिलित किया जायेगा।                                   |
|               |                                      |                                                                | -                                                                                        | ग करने की अनुमति है (B.Com, BBA, B.(                                                            |                                                                          |



| Rep and                                                                                                                                | Raja M                                                                                                                                                                                                                                                    | Examin<br>PROVISIO<br>(507) BACHELOR OF                                                                                                                                                                                                                                                      | ingh State University<br>ation 2023-24<br>NAL ADMIT CARD<br>BUSINESS ADMINISTRATION<br>mester: 4