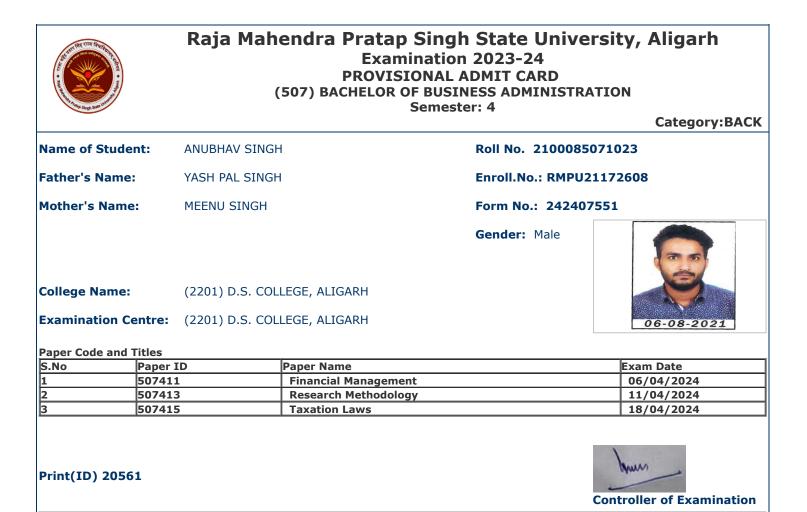

## Raja Mahendra Pratap Singh State University, Aligarh Examination 2023-24 **PROVISIONAL ADMIT CARD** (507) BACHELOR OF BUSINESS ADMINISTRATION Semester: 4

Category:BACK

| Name of Stud  | lent:    | ANSHUL SHARM    | Ą                    | Roll No. 210008  | 5071021                   |
|---------------|----------|-----------------|----------------------|------------------|---------------------------|
| Father's Nam  | ne:      | UMA SHANKAR S   | SHARMA               | Enroll.No.: RMPU | 21172606                  |
| Mother's Nan  | ne:      | NEELAM SHARM    | 4                    | Form No.: 24240  | )7559                     |
|               |          |                 |                      | Gender: Male     |                           |
| College Name  | e:       | (2201) D.S. COL | LEGE, ALIGARH        |                  |                           |
| Examination   | Centre:  | (2201) D.S. COL | LEGE, ALIGARH        |                  |                           |
| Paper Code an | d Titles |                 |                      |                  |                           |
| S.No          | Paper 1  | [D              | Paper Name           |                  | Exam Date                 |
| 1             | 507411   | L               | Financial Management |                  | 06/04/2024                |
| 2             | 507413   | 3               | Research Methodology |                  | 11/04/2024                |
| 1<br>2<br>3   | 507415   | 5               | Taxation Laws        |                  | 18/04/2024                |
| Print(ID) 20! | 569      |                 |                      |                  | Controller of Examination |