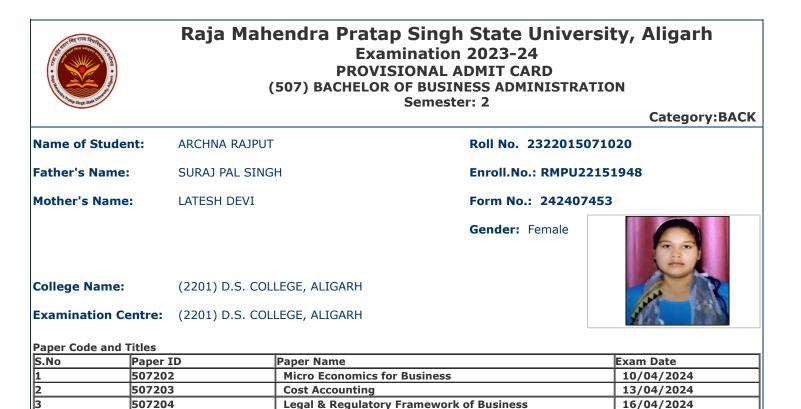

## Raja Mahendra Pratap Singh State University, Aligarh Examination 2023-24 **PROVISIONAL ADMIT CARD** (507) BACHELOR OF BUSINESS ADMINISTRATION Semester: 2

Category:BACK

| Name of Student: | AMAN BHARDWAJ      |
|------------------|--------------------|
| Father's Name:   | RAJ KUMAR BHARDWAJ |
| Mother's Name:   | BABITA BHARDWAJ    |
|                  |                    |

Examination Centre: (2201) D.S. COLLEGE, ALIGARH

### Roll No. 2100085071010

Enroll.No.: RMPU21172595

Form No.: 242407527

Gender: Male

Paper Code and Titles

Print(ID) 20537

**College Name:** 

| S.No | Paper ID | Paper Name                       | Exam Date  |
|------|----------|----------------------------------|------------|
| 1    | 507201   | Management Thoughts & Philosophy | 08/04/2024 |
| 2    | 507202   | Micro Economics for Business     | 10/04/2024 |
| 3    | 507206   | Business Statistics              | 23/04/2024 |