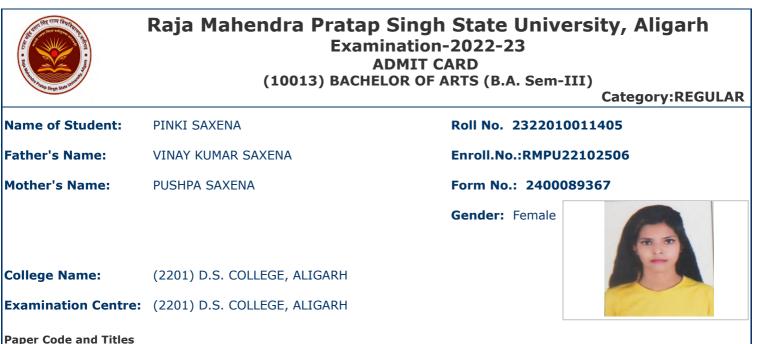

#### Raja Mahendra Pratap Singh State University, Aligarh Examination-2022-23 **ADMIT CARD** (10013) BACHELOR OF ARTS (B.A. Sem-III) Category:REGULAR Roll No. 2200080011117

| The second state | (10              |
|------------------|------------------|
| Name of Student: | ARTI             |
| Father's Name:   | CHANDRAVIR SINGH |
| Mother's Name:   | SUMAN DEVI       |

Enroll.No.:RMPU21102133

Form No.: 2400101972

**Gender:** Female

**College Name:** (2201) D.S. COLLEGE, ALIGARH

Examination Centre: (2201) D.S. COLLEGE, ALIGARH

Paper Code and Titles

| S.No | Subcode   | Subject           | IPaner Name                          |                  | Paper<br>Type |  |  |  |
|------|-----------|-------------------|--------------------------------------|------------------|---------------|--|--|--|
| 1    | A010301T  | HINDI             | हिंदी गध्य                           | MAJOR            | Theory        |  |  |  |
| 2    | A020301T  | SANSKRIT          | संस्कृत नाटक एवं व्याकरण             | MAJOR            | Theory        |  |  |  |
| 3    | A040301T  | ENGLISH           | British and American Drama           | Minor            | Theory        |  |  |  |
| 4    | A070301T  | SOCIOLOGY         | Social Change & SocialMovements      | MAJOR            | Theory        |  |  |  |
| 5    | V999118T  | VOCATIONAL COURSE | Yoga Science (VOYS)                  | VOCATIONAL       | Theory        |  |  |  |
| 6    | Z030301TA | CO-CURRICULAR     | Human Values and Environment Studies | CO-<br>CORICULAR | Theory        |  |  |  |
|      |           |                   |                                      |                  |               |  |  |  |