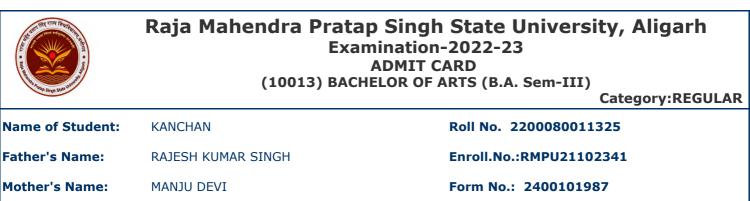

#### Raja Mahendra Pratap Singh State University, Aligarh Examination-2022-23 **ADMIT CARD** (10013) BACHELOR OF ARTS (B.A. Sem-III) Category:REGULAR Roll No. 2200080011117

| The second state | (10              |
|------------------|------------------|
| Name of Student: | ARTI             |
| Father's Name:   | CHANDRAVIR SINGH |
| Mother's Name:   | SUMAN DEVI       |

Enroll.No.:RMPU21102133

Form No.: 2400101972

**Gender:** Female

**College Name:** (2201) D.S. COLLEGE, ALIGARH

Examination Centre: (2201) D.S. COLLEGE, ALIGARH

Paper Code and Titles

| S.No | Subcode   | Subject           | IPaner Name                          |                  | Paper<br>Type |  |  |  |
|------|-----------|-------------------|--------------------------------------|------------------|---------------|--|--|--|
| 1    | A010301T  | HINDI             | हिंदी गध्य                           | MAJOR            | Theory        |  |  |  |
| 2    | A020301T  | SANSKRIT          | संस्कृत नाटक एवं व्याकरण             | MAJOR            | Theory        |  |  |  |
| 3    | A040301T  | ENGLISH           | British and American Drama           | Minor            | Theory        |  |  |  |
| 4    | A070301T  | SOCIOLOGY         | Social Change & SocialMovements      | MAJOR            | Theory        |  |  |  |
| 5    | V999118T  | VOCATIONAL COURSE | Yoga Science (VOYS)                  | VOCATIONAL       | Theory        |  |  |  |
| 6    | Z030301TA | CO-CURRICULAR     | Human Values and Environment Studies | CO-<br>CORICULAR | Theory        |  |  |  |
|      |           |                   |                                      |                  |               |  |  |  |