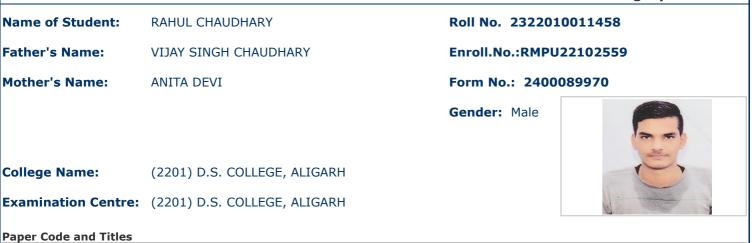

#### Raja Mahendra Pratap Singh State University, Aligarh Examination-2022-23 **ADMIT CARD** (10013) BACHELOR OF ARTS (B.A. Sem-III) Category:REGULAR Roll No. 2200080011117

| The second state | (10              |
|------------------|------------------|
| Name of Student: | ARTI             |
| Father's Name:   | CHANDRAVIR SINGH |
| Mother's Name:   | SUMAN DEVI       |

Enroll.No.:RMPU21102133

Form No.: 2400101972

**Gender:** Female

**College Name:** (2201) D.S. COLLEGE, ALIGARH

Examination Centre: (2201) D.S. COLLEGE, ALIGARH

Paper Code and Titles

| S.No | Subcode   | Subject           | IPaner Name                          |                  | Paper<br>Type |  |  |  |
|------|-----------|-------------------|--------------------------------------|------------------|---------------|--|--|--|
| 1    | A010301T  | HINDI             | हिंदी गध्य                           | MAJOR            | Theory        |  |  |  |
| 2    | A020301T  | SANSKRIT          | संस्कृत नाटक एवं व्याकरण             | MAJOR            | Theory        |  |  |  |
| 3    | A040301T  | ENGLISH           | British and American Drama           | Minor            | Theory        |  |  |  |
| 4    | A070301T  | SOCIOLOGY         | Social Change & SocialMovements      | MAJOR            | Theory        |  |  |  |
| 5    | V999118T  | VOCATIONAL COURSE | Yoga Science (VOYS)                  | VOCATIONAL       | Theory        |  |  |  |
| 6    | Z030301TA | CO-CURRICULAR     | Human Values and Environment Studies | CO-<br>CORICULAR | Theory        |  |  |  |
|      |           |                   |                                      |                  |               |  |  |  |