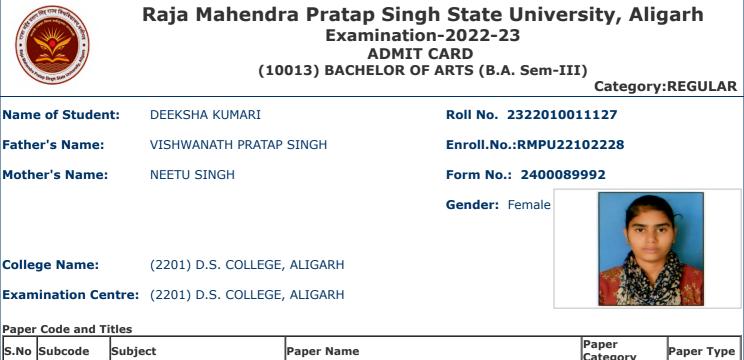

#### Raja Mahendra Pratap Singh State University, Aligarh Examination-2022-23 **ADMIT CARD** (10013) BACHELOR OF ARTS (B.A. Sem-III) Category:REGULAR Roll No. 2200080011117

| The second state | (10              |
|------------------|------------------|
| Name of Student: | ARTI             |
| Father's Name:   | CHANDRAVIR SINGH |
| Mother's Name:   | SUMAN DEVI       |

Enroll.No.:RMPU21102133

Form No.: 2400101972

**Gender:** Female

**College Name:** (2201) D.S. COLLEGE, ALIGARH

Examination Centre: (2201) D.S. COLLEGE, ALIGARH

Paper Code and Titles

| S.No | Subcode   | Subject           | IPaner Name                          |                  | Paper<br>Type |  |  |  |
|------|-----------|-------------------|--------------------------------------|------------------|---------------|--|--|--|
| 1    | A010301T  | HINDI             | हिंदी गध्य                           | MAJOR            | Theory        |  |  |  |
| 2    | A020301T  | SANSKRIT          | संस्कृत नाटक एवं व्याकरण             | MAJOR            | Theory        |  |  |  |
| 3    | A040301T  | ENGLISH           | British and American Drama           | Minor            | Theory        |  |  |  |
| 4    | A070301T  | SOCIOLOGY         | Social Change & SocialMovements      | MAJOR            | Theory        |  |  |  |
| 5    | V999118T  | VOCATIONAL COURSE | Yoga Science (VOYS)                  | VOCATIONAL       | Theory        |  |  |  |
| 6    | Z030301TA | CO-CURRICULAR     | Human Values and Environment Studies | CO-<br>CORICULAR | Theory        |  |  |  |
|      |           |                   |                                      |                  |               |  |  |  |