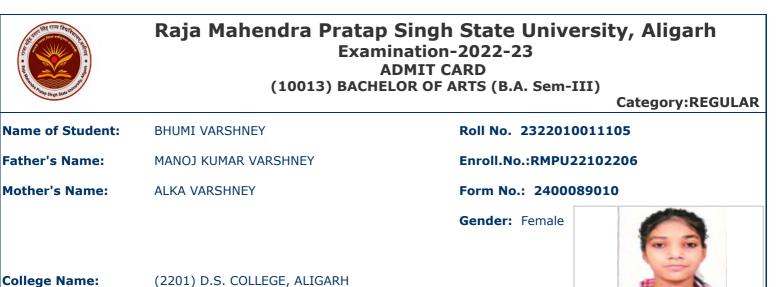

#### Raja Mahendra Pratap Singh State University, Aligarh Examination-2022-23 **ADMIT CARD** (10013) BACHELOR OF ARTS (B.A. Sem-III) Category:REGULAR Roll No. 2200080011117

| The second state | (10              |
|------------------|------------------|
| Name of Student: | ARTI             |
| Father's Name:   | CHANDRAVIR SINGH |
| Mother's Name:   | SUMAN DEVI       |

Enroll.No.:RMPU21102133

Form No.: 2400101972

**Gender:** Female

**College Name:** (2201) D.S. COLLEGE, ALIGARH

Examination Centre: (2201) D.S. COLLEGE, ALIGARH

Paper Code and Titles

| S.No | Subcode   | Subject           | IPaner Name                          |                  | Paper<br>Type |  |  |  |
|------|-----------|-------------------|--------------------------------------|------------------|---------------|--|--|--|
| 1    | A010301T  | HINDI             | हिंदी गध्य                           | MAJOR            | Theory        |  |  |  |
| 2    | A020301T  | SANSKRIT          | संस्कृत नाटक एवं व्याकरण             | MAJOR            | Theory        |  |  |  |
| 3    | A040301T  | ENGLISH           | British and American Drama           | Minor            | Theory        |  |  |  |
| 4    | A070301T  | SOCIOLOGY         | Social Change & SocialMovements      | MAJOR            | Theory        |  |  |  |
| 5    | V999118T  | VOCATIONAL COURSE | Yoga Science (VOYS)                  | VOCATIONAL       | Theory        |  |  |  |
| 6    | Z030301TA | CO-CURRICULAR     | Human Values and Environment Studies | CO-<br>CORICULAR | Theory        |  |  |  |
|      |           |                   |                                      |                  |               |  |  |  |