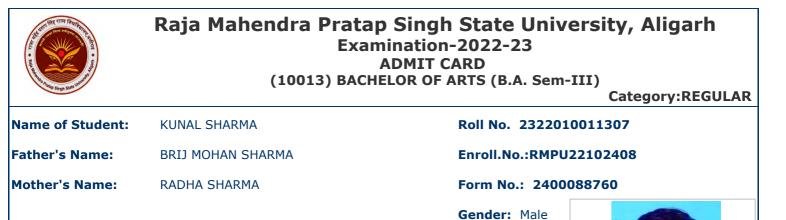

#### Raja Mahendra Pratap Singh State University, Aligarh Examination-2022-23 **ADMIT CARD** (10013) BACHELOR OF ARTS (B.A. Sem-III) Category:REGULAR Roll No. 2200080011117

| The second state | (10              |
|------------------|------------------|
| Name of Student: | ARTI             |
| Father's Name:   | CHANDRAVIR SINGH |
| Mother's Name:   | SUMAN DEVI       |

Enroll.No.:RMPU21102133

Form No.: 2400101972

**Gender:** Female

**College Name:** (2201) D.S. COLLEGE, ALIGARH

Examination Centre: (2201) D.S. COLLEGE, ALIGARH

Paper Code and Titles

| S.No | Subcode   | Subject           | IPaner Name                          |                  | Paper<br>Type |  |  |  |
|------|-----------|-------------------|--------------------------------------|------------------|---------------|--|--|--|
| 1    | A010301T  | HINDI             | हिंदी गध्य                           | MAJOR            | Theory        |  |  |  |
| 2    | A020301T  | SANSKRIT          | संस्कृत नाटक एवं व्याकरण             | MAJOR            | Theory        |  |  |  |
| 3    | A040301T  | ENGLISH           | British and American Drama           | Minor            | Theory        |  |  |  |
| 4    | A070301T  | SOCIOLOGY         | Social Change & SocialMovements      | MAJOR            | Theory        |  |  |  |
| 5    | V999118T  | VOCATIONAL COURSE | Yoga Science (VOYS)                  | VOCATIONAL       | Theory        |  |  |  |
| 6    | Z030301TA | CO-CURRICULAR     | Human Values and Environment Studies | CO-<br>CORICULAR | Theory        |  |  |  |
|      |           |                   |                                      |                  |               |  |  |  |