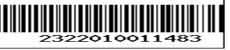

#### Raja Mahendra Pratap Singh State University, Aligarh Examination-2022-23 **ADMIT CARD** (10013) BACHELOR OF ARTS (B.A. Sem-III) Category:REGULAR Roll No. 2200080011117

| The second state | (10              |
|------------------|------------------|
| Name of Student: | ARTI             |
| Father's Name:   | CHANDRAVIR SINGH |
| Mother's Name:   | SUMAN DEVI       |

#### Print(ID) 159472

2200080011117

**Controller of Examination** 

- 1. इस प्रवेश पत्र के द्वारा विद्यार्थी की परीक्षा में सम्मिलित होने के लिये पात्रता उसके द्वारा परीक्षा फार्म में दिये गये विवरण/सूचनाओं के सत्यापन के अधीन होगी।
- 2. विद्यार्थी द्वारा बहिष्कार और हड़ताल के मामले में सम्बन्धित प्रश्न पत्र में अनुपस्थित माना जायेगा और वह विश्वविद्यालय के नियमों के अनुसार दंडित किये जाने का उत्तरदायी होगा। 3. परीक्षा कार्यक्रम विश्वविद्यालय की बेवसाइट https://rmpssu.org पर उपलब्ध है।
- 4. कुपया विश्वविद्यालय की बेवसाइट https://rmpssu.org पर उपलब्ध परीक्षा कार्यक्रम के साथ प्रवेश पत्र पर परीक्षा की तिथि तथा परीक्षा के समय की पूनः जांच कर लें।
- विद्यार्थी / परीक्षा केन्द्र अधीक्षक को सूचित किया जाता हैं कि वह अपना नाम, पिता का नाम, माता का नाम, लिंग, वर्ग और परीक्षा के विषय की पूनः जांच कर लें। कोई विसंगति होने पर आप अपने कालेज के प्रधानाचार्य को सूचित करें तथा यह विसंगति परीक्षा से पूर्व शुद्ध करवा लें।
- 6. विद्यार्थी / परीक्षा केन्द्र अधीक्षक को सूचित किया जाता हैं कि वह अपनी उत्तर पुस्तिका पर पहचान का कोई भी चिन्ह जैसे नाम, मोबाइल नम्बर रोल नम्बर या कोई भी अन्य चिन्ह जिससे उसकी पहचान हो सके न छोड़े, अपनी उत्तर पुस्तिका के मुख्य पृष्ठ के पार्ट-1 पर महाविद्यालय की मुंहर का निशान न लगाये अन्यथा आपका यह कृत्य अनुचित कार्य/साधन (UFM) में सम्मिलित किया जायेगा।
- 7. केवल सफेद रंग के धागे का प्रयोग ग्राफ पेपर को उत्तर पुस्तिका के साथ बांधने के लिए करें। अन्यथा आपका यह कृत्य अनुचित कार्य / साधन (UFM) में सम्मिलित किया जायेगा।
- 8. अग्रलिखित पाठ्यक्रमों की परीक्षाओं के समय सामान्य कैलकुलेटर का प्रयोग करने की अनुमति है (B.Com, BBA, B.Com(Voc) & M.Com