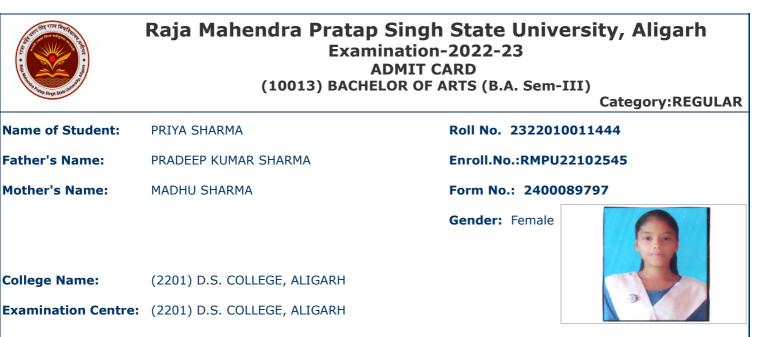

#### Raja Mahendra Pratap Singh State University, Aligarh Examination-2022-23 **ADMIT CARD** (10013) BACHELOR OF ARTS (B.A. Sem-III) Category:REGULAR Roll No. 2200080011117

| The second state | (10              |
|------------------|------------------|
| Name of Student: | ARTI             |
| Father's Name:   | CHANDRAVIR SINGH |
| Mother's Name:   | SUMAN DEVI       |

Enroll.No.:RMPU21102133

Form No.: 2400101972

**Gender:** Female

**College Name:** (2201) D.S. COLLEGE, ALIGARH

Examination Centre: (2201) D.S. COLLEGE, ALIGARH

Paper Code and Titles

| S.No | Subcode   | Subject           | IPaner Name                          |                  | Paper<br>Type |  |  |  |
|------|-----------|-------------------|--------------------------------------|------------------|---------------|--|--|--|
| 1    | A010301T  | HINDI             | हिंदी गध्य                           | MAJOR            | Theory        |  |  |  |
| 2    | A020301T  | SANSKRIT          | संस्कृत नाटक एवं व्याकरण             | MAJOR            | Theory        |  |  |  |
| 3    | A040301T  | ENGLISH           | British and American Drama           | Minor            | Theory        |  |  |  |
| 4    | A070301T  | SOCIOLOGY         | Social Change & SocialMovements      | MAJOR            | Theory        |  |  |  |
| 5    | V999118T  | VOCATIONAL COURSE | Yoga Science (VOYS)                  | VOCATIONAL       | Theory        |  |  |  |
| 6    | Z030301TA | CO-CURRICULAR     | Human Values and Environment Studies | CO-<br>CORICULAR | Theory        |  |  |  |
|      |           |                   |                                      |                  |               |  |  |  |

Gender: Female

College Name: (2201) D.S. COLLEGE, ALIGARH

Examination Centre: (2201) D.S. COLLEGE, ALIGARH