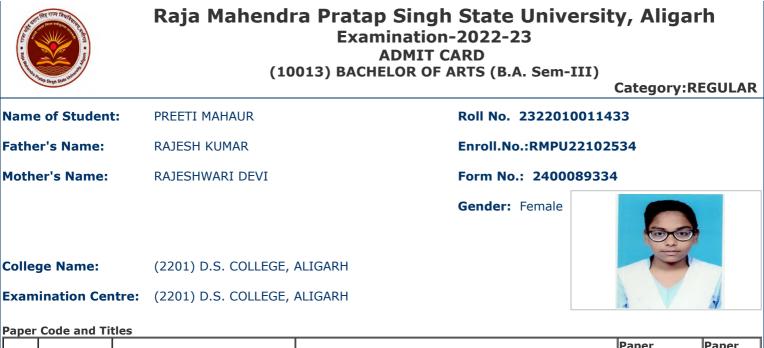

#### Raja Mahendra Pratap Singh State University, Aligarh Examination-2022-23 **ADMIT CARD** (10013) BACHELOR OF ARTS (B.A. Sem-III) Category:REGULAR Roll No. 2200080011117

| The second state | (10              |
|------------------|------------------|
| Name of Student: | ARTI             |
| Father's Name:   | CHANDRAVIR SINGH |
| Mother's Name:   | SUMAN DEVI       |

Enroll.No.:RMPU21102133

Form No.: 2400101972

**Gender:** Female

**College Name:** (2201) D.S. COLLEGE, ALIGARH

Examination Centre: (2201) D.S. COLLEGE, ALIGARH

Paper Code and Titles

| S.No | Subcode   | Subject           | IPaner Name                          |                  | Paper<br>Type |  |  |  |
|------|-----------|-------------------|--------------------------------------|------------------|---------------|--|--|--|
| 1    | A010301T  | HINDI             | हिंदी गध्य                           | MAJOR            | Theory        |  |  |  |
| 2    | A020301T  | SANSKRIT          | संस्कृत नाटक एवं व्याकरण             | MAJOR            | Theory        |  |  |  |
| 3    | A040301T  | ENGLISH           | British and American Drama           | Minor            | Theory        |  |  |  |
| 4    | A070301T  | SOCIOLOGY         | Social Change & SocialMovements      | MAJOR            | Theory        |  |  |  |
| 5    | V999118T  | VOCATIONAL COURSE | Yoga Science (VOYS)                  | VOCATIONAL       | Theory        |  |  |  |
| 6    | Z030301TA | CO-CURRICULAR     | Human Values and Environment Studies | CO-<br>CORICULAR | Theory        |  |  |  |
|      |           |                   |                                      |                  |               |  |  |  |