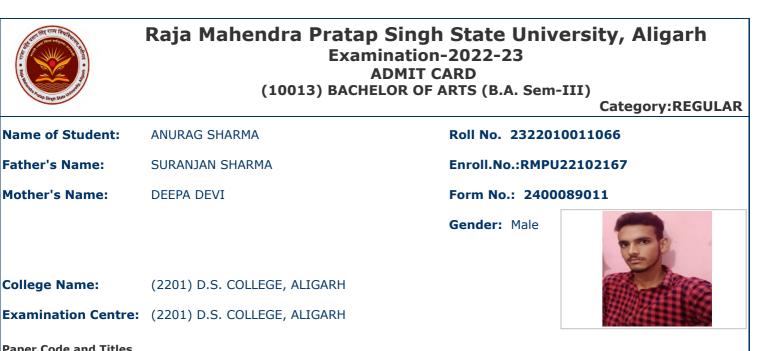

#### Raja Mahendra Pratap Singh State University, Aligarh Examination-2022-23 **ADMIT CARD** (10013) BACHELOR OF ARTS (B.A. Sem-III)

Category:REGULAR

|                                   |             |                                                  |                                                           | eacegoryna              |               |  |  |
|-----------------------------------|-------------|--------------------------------------------------|-----------------------------------------------------------|-------------------------|---------------|--|--|
| Name of Student: KANIKA CHAUDHARY |             |                                                  | Roll No. 2200080011                                       | 328                     |               |  |  |
| Father's Name: VIJAY KUMAR        |             |                                                  | Enroll.No.:RMPU21102                                      | Enroll.No.:RMPU21102344 |               |  |  |
| Mother's Name: ANITA DEVI         |             | ANITA DEVI                                       | Form No.: 240010208                                       | 31                      |               |  |  |
|                                   | -           | (2201) D.S. COLLEGE<br>ntre: (2201) D.S. COLLEGE |                                                           |                         |               |  |  |
| Paper                             | Code and Ti | tles                                             |                                                           | 4                       | 4             |  |  |
| S.No                              | Subcode     | Subject                                          | Paper Name                                                |                         | Paper<br>Type |  |  |
| 1                                 | A010301T    | HINDI                                            | हिंदी गध्य                                                | MAJOR                   | Theory        |  |  |
| 2                                 | A040301T    | ENGLISH                                          | British and American Drama                                | MAJOR                   | Theory        |  |  |
| 3                                 | A060301T    | POLITICAL SCIENCE                                | Political Process In India                                | MAJOR                   | Theory        |  |  |
| 4                                 | A060302P    | POLITICAL SCIENCE                                | Field Work Tradition In Social Sciences                   | MAJOR                   | Practical     |  |  |
| 5                                 | A210301T    | Drawing & Painting                               | History of Indian Art - Pala to Pandya & Nayaka<br>Period | Minor                   | Theory        |  |  |
| 6                                 | V999118T    | VOCATIONAL COURSE                                | Yoga Science (VOYS)                                       | VOCATIONAL              | Theory        |  |  |