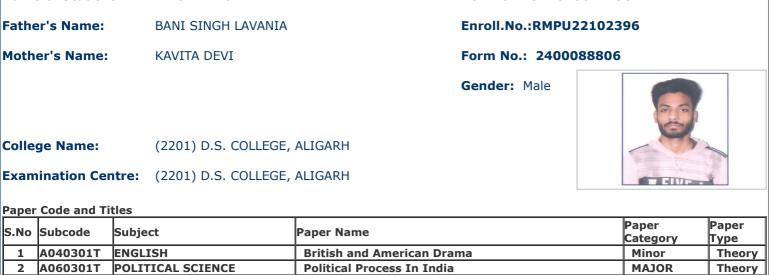

Enroll.No.:RMPU21102133

Form No.: 2400101972

**Gender:** Female

**College Name:** (2201) D.S. COLLEGE, ALIGARH

Examination Centre: (2201) D.S. COLLEGE, ALIGARH

Paper Code and Titles

| S.No | Subcode   | Subject           | IPaner Name                          |                  | Paper<br>Type |  |  |  |
|------|-----------|-------------------|--------------------------------------|------------------|---------------|--|--|--|
| 1    | A010301T  | HINDI             | हिंदी गध्य                           | MAJOR            | Theory        |  |  |  |
| 2    | A020301T  | SANSKRIT          | संस्कृत नाटक एवं व्याकरण             | MAJOR            | Theory        |  |  |  |
| 3    | A040301T  | ENGLISH           | British and American Drama           | Minor            | Theory        |  |  |  |
| 4    | A070301T  | SOCIOLOGY         | Social Change & SocialMovements      | MAJOR            | Theory        |  |  |  |
| 5    | V999118T  | VOCATIONAL COURSE | Yoga Science (VOYS)                  | VOCATIONAL       | Theory        |  |  |  |
| 6    | Z030301TA | CO-CURRICULAR     | Human Values and Environment Studies | CO-<br>CORICULAR | Theory        |  |  |  |
|      |           |                   |                                      |                  |               |  |  |  |